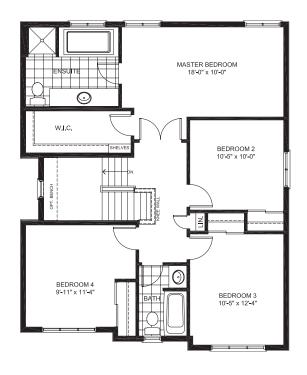

# **FLOORPLANS**

## GROUND FLOOR

# FAMILY ROOM DINING ROOM GARAGE PORCH

## SECOND FLOOR



### FINISHED BASEMENT



# **DESIGNER OPTIONS**

### **GOURMET KITCHEN**



# LAUNDRY W/ 3 BEDROOMS

# (REQUIRES OPT. GROUND FLOOR MUDROOM)



# 4 BEDROOM SECOND FLOOR



circumstances warrant) to provide accurate information, including but not limited to prices and availability of homes or lots, it is regrettably not possible to ensure that all information contained in this display is correct. We do not warrant the accuracy and completeness of information, text, artist's concepts only. Actual usable floor space varies from indicated floor areas. Square footages include finished space in the basement E.&.O.E. THIS DISPLAY IS PROVIDED 'AS IS' WITHOUT WARRANTY OF ANY KIND, EITHER EXPRESSED OR IMPLIED, WARRANTIES OF MERCHANTABILITY, FITNESS FOR A PARTICULAR PURPOSE, OR NON-INFRINGEMENT. The information and specifications contained in this