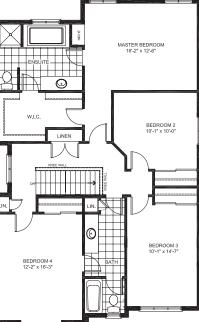

TION

OLLEO

G **4**0 Ŷ

< 0

U W

₽ Ö

- 11

UB| |GL|

SIN.

homes

Glenview

ഥ Л 4 Ü

4

91

**FLOORPLANS** 

## FAMILY ROOM 16'-0" x 12'-0" REAKFAST 12'-6" x 9'-0" 0 0 KITCHEN LIVING/DINING ROOM 12'-0" x 21'-0" GARAGE 18'-0" x 20'-0" COVERED



SECOND FLOOR W/ GROUND FLOOR LAUNDRY (ELEVATION A & E ONLY)





artist's concepts only. Actual usable floor space varies from indicated floor areas. Square footages include finished space in the basement E.&.O.E. THIS DISPLAY IS PROVIDED 'AS IS' WITHOUT WARRANTY

DESIGNER **OPTIONS** 

GOURMET KITCHEN



**BEDROOM 4** W/ ENSUITE

PORCH



circumstances warrant) to provide accurate information, including but not limited to prices and availability of homes or lots, it is regrettably not possible to ensure that all information contained in this display is correct. We do not warrant the accuracy and completeness of information, text,



## SECOND FLOOR 4 BEDROOM W/ ENSUITE & MAIN BATH (ELEVATION B ONLY)