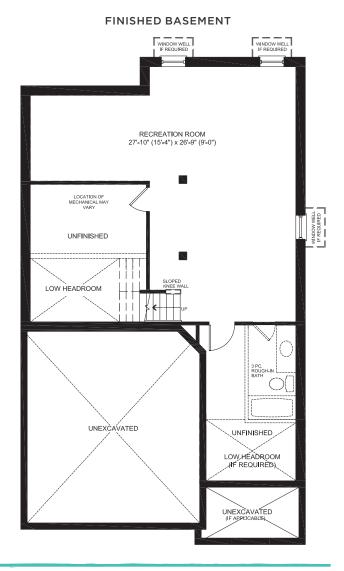

4

91

**FLOORPLANS** 

## FAMILY ROOM 16'-0" x 12'-0" REAKFAST 12'-6" x 9'-0" 0 0 KITCHEN LIVING/DINING ROOM 12'-0" x 21'-0" GARAGE 18'-0" x 20'-0" COVERED



SECOND FLOOR W/ GROUND FLOOR LAUNDRY (ELEVATION A & E ONLY)





artist's concepts only. Actual usable floor space varies from indicated floor areas. Square footages include finished space in the basement E.&.O.E. THIS DISPLAY IS PROVIDED 'AS IS' WITHOUT WARRANTY

DESIGNER **OPTIONS** 

GOURMET KITCHEN



**BEDROOM 4** W/ ENSUITE

PORCH



circumstances warrant) to provide accurate information, including but not limited to prices and availability of homes or lots, it is regrettably not possible to ensure that all information contained in this display is correct. We do not warrant the accuracy and completeness of information, text,



## SECOND FLOOR 4 BEDROOM W/ ENSUITE & MAIN BATH (ELEVATION B ONLY)