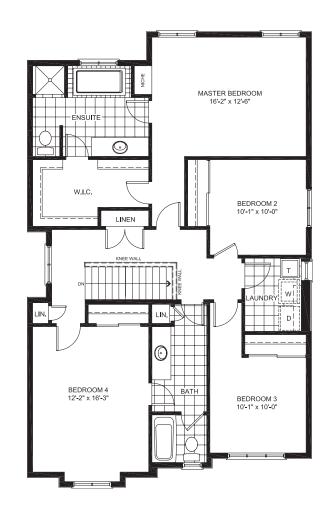

## FAMILY ROOM 16'-0" x 12'-0" REAKFAST 12'-6" x 9'-0" 0 0 KITCHEN LIVING/DINING ROOM 12'-0" x 21'-0" GARAGE 18'-0" x 20'-0" COVERED

SECOND FLOOR W/ GROUND FLOOR LAUNDRY (ELEVATION A & E ONLY)

artist's concepts only. Actual usable floor space varies from indicated floor areas. Square footages include finished space in the basement E.&.O.E. THIS DISPLAY IS PROVIDED 'AS IS' WITHOUT WARRANTY