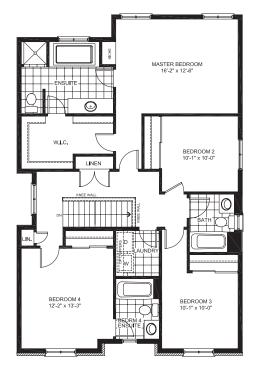

x 9'-0" 0 0 KITCHEN LIVING/DINING ROOM 12'-0" x 21'-0" GARAGE 18'-0" x 20'-0" COVERED



SECOND FLOOR W/ GROUND FLOOR LAUNDRY (ELEVATION A & E ONLY)





artist's concepts only. Actual usable floor space varies from indicated floor areas. Square footages include finished space in the basement E.&.O.E. THIS DISPLAY IS PROVIDED 'AS IS' WITHOUT WARRANTY

DESIGNER **OPTIONS** 

GOURMET KITCHEN



**BEDROOM 4** W/ ENSUITE

PORCH



circumstances warrant) to provide accurate information, including but not limited to prices and availability of homes or lots, it is regrettably not possible to ensure that all information contained in this display is correct. We do not warrant the accuracy and completeness of information, text,



## SECOND FLOOR 4 BEDROOM W/ ENSUITE & MAIN BATH (ELEVATION B ONLY)