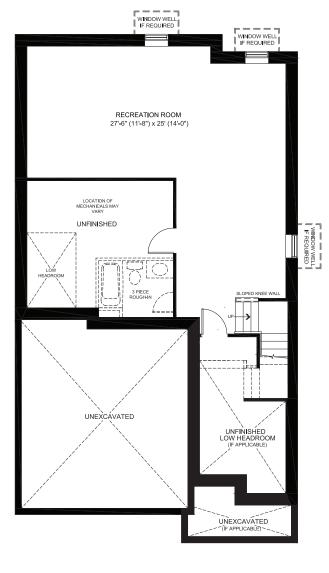

# **FLOORPLANS**

#### GROUND FLOOR

SILENG DOOR

BREAKFAST

9-0" x 8"-6"

ON ON ON ON ON THE PERMITS

DOOR WHERE GRADE

PERMITS

GREAT ROOM

18'-1" x 16'-9"

DINING ROOM

12'-6" x 9'-0"

DEN

10'-0" x 11'-6" (10'-6")

DOOR WHERE GRADE

PERMITS

### SECOND FLOOR



### FINISHED BASEMENT



# **DESIGNER OPTIONS**

# GOURMET KITCHEN

COVERED PORCH

GARAGE 18'-0" x 20'-0"



# BEDROOM 3 W/ ENSUITE



# ENLARGED MAIN BATH



Despite the best efforts of Glenview Homes and its affiliates, officers, directors, employees or agents (collectively "we", "us" or "our" as circumstances warrant) to provide accurate information, including but not limited to prices and availability of homes or lots, it is regrettably not possible to ensure that all information contained in this display is correct. We do not warrant the accuracy and completeness of information, text, graphics or items contained in this display.

All dimensions provided are approximate and sizes and specifications are subject to change without notice. The floor plans and room dimensions shown apply to Elevation 'A' of this