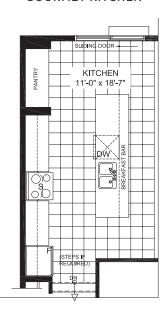

# **FLOORPLANS**

#### GROUND FLOOR

SILENG DOOR

BREAKFAST

9-0" x 8"-6"

ON ON ON ON ON THE PERMITS

DOOR WHERE GRADE

PERMITS

GREAT ROOM

18'-1" x 16'-9"

DINING ROOM

12'-6" x 9'-0"

DEN

10'-0" x 11'-6" (10'-6")

DOOR WHERE GRADE

PERMITS

### SECOND FLOOR



### FINISHED BASEMENT



# **DESIGNER OPTIONS**

# GOURMET KITCHEN

COVERED PORCH

GARAGE 18'-0" x 20'-0"



# BEDROOM 3 W/ ENSUITE



# ENLARGED MAIN BATH



Despite the best efforts of Glenview Homes and its affiliates, officers, directors, employees or agents (collectively "we", "us" or "our" as circumstances warrant) to provide accurate information, including but not limited to prices and availability of homes or lots, it is regrettably not possible to ensure that all information contained in this display is correct. We do not warrant the accuracy and completeness of information, text, graphics or items contained in this display.

All dimensions provided are approximate and sizes and specifications are subject to change without notice. The floor plans and room dimensions shown apply to Elevation 'A' of this model type. Illustrations are artist's concepts only. Actual usable floor space vari