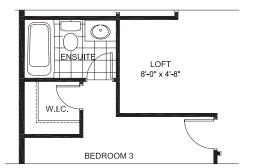

# **FLOORPLANS**

#### GROUND FLOOR

SILENG DOOR

BREAKFAST

9-0" x 8"-6"

ON ON ON ON ON THE PERMITS

DOOR WHERE GRADE

PERMITS

GREAT ROOM

18'-1" x 16'-9"

DINING ROOM

12'-6" x 9'-0"

DEN

10'-0" x 11'-6" (10'-6")

DOOR WHERE GRADE

PERMITS

### SECOND FLOOR



### FINISHED BASEMENT



# **DESIGNER OPTIONS**

# GOURMET KITCHEN

COVERED PORCH

GARAGE 18'-0" x 20'-0"



# BEDROOM 3 W/ ENSUITE



# ENLARGED MAIN BATH



Despite the best efforts of Glenview Homes and its affiliates, officers, directors, employees or agents (collectively "we", "us" or "our" as circumstances warrant) to provide accurate information, including but not limited to prices and availability of homes or lots, it is regrettably not possible to ensure that all information contained in this display is correct. We do not warrant the accuracy and completeness of information, text, graphics or items contained in this display.

All dimensions provided are approximate and sizes and specifications are subject to change without notice. The floor plans and room dimensions shown apply to Elevation 'A' of this model type. Illustrations are artist's concepts only. Actual usable floor space varies from indicated floor ar