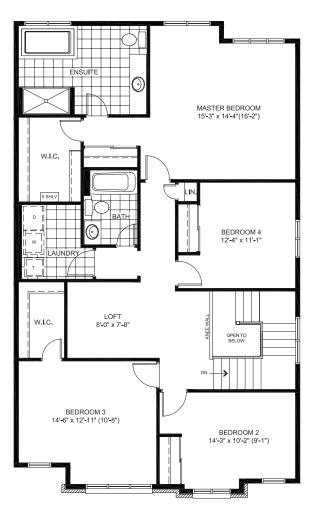

# **FLOORPLANS**

#### GROUND FLOOR

SILENG DOOR

BREAKFAST

9-0" x 8"-6"

ON ON ON ON ON THE PERMITS

DOOR WHERE GRADE

PERMITS

GREAT ROOM

18'-1" x 16'-9"

DINING ROOM

12'-6" x 9'-0"

DEN

10'-0" x 11'-6" (10'-6")

DOOR WHERE GRADE

PERMITS

### SECOND FLOOR



### FINISHED BASEMENT



# **DESIGNER OPTIONS**

# GOURMET KITCHEN

COVERED PORCH

GARAGE 18'-0" x 20'-0"



# BEDROOM 3 W/ ENSUITE



# ENLARGED MAIN BATH



Despite the best efforts of Glenview Homes and its affiliates, officers, directors, employees or agents (collectively "we", "us" or "our" as circumstances warrant) to provide accurate information, including but not limited to prices and availability of homes or lots, it is regrettably not possible to ensure that all information contained in this display is correct. We do not warrant the accuracy and completeness of information, text, graphics or items contained in this display.

All dimensions provided are approximate and sizes and specifications are subject to change without notice. The floor plans and room dimensions shown apply