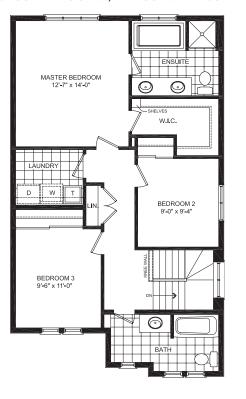

#### SECOND FLOOR

## SECOND FLOOR W/ EXECUTIVE ENSUITE

The floor plans and room dimensions shown apply to Elevation 'A' of this model type. Illustrations are artist's concepts only. Actual usable floor space varies from indicated floor areas. Square footages include finished space in the basement E.&.O.E. THIS DISPLAY IS PROVIDED 'AS IS' WITHOUT WARRANTY OF ANY KIND, to change without notice and represent no commitment on our part in the future. All products and services are