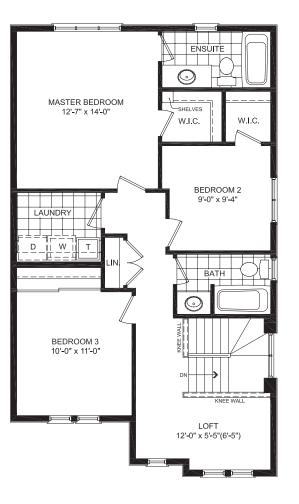

#### SECOND FLOOR

## SECOND FLOOR W/ EXECUTIVE ENSUITE

The floor plans and room dimensions shown apply to Elevation 'A' of this model type. Illustrations are artist's concepts only. Actual usable floor space varies from indicated floor areas. Square footages include finished space in the basement E.&.O.E. THIS DISPLAY IS PROVIDED 'AS IS' WITHOUT WARRANTY OF ANY KIND, to change without notice and represent no commitment on our part in the future. All products and services are