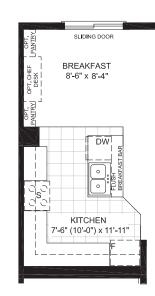

1,978 TO 2,030 SQ. FT.

CTION OR OR END UNIT)

b

ШŘ

ш

NTB

らけ

шш ΨΟ

Glenview

TOWNHO TOWNHO

homes

3

Ê

**FLOORPLANS** 

GROUND FLOOR

SECOND FLOOR





## DESIGNER **OPTIONS**







**EXECUTIVE ENSUITE** 

4 BEDROOM PLAN (AVAILABLE W/ END UNIT ONLY)



BEDROOM 4 10'-4" x 8'-7"

ф — ф —

BEDROOM 3 10'-2" x 9'-10"





circumstances warrant) to provide accurate information, including but not limited to prices and availability of homes or lots, it is regrettably not possible to ensure that all information contained in this display is correct. We do not warrant the accuracy and completeness of information, text,

All dimensions provided are approximate and sizes and specifications are subject to change without notice. The floor plans and room dimensions shown apply to Elevation 'A' of this model type. Illustrations are artist's concepts only. Actual usable floor space varies from indicated floor areas. Square footages include finished space in the basement E.&.O.E. TH