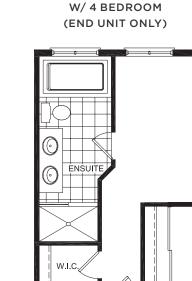

## DESIGNER **OPTIONS**

**EXECUTIVE ENSUITE** 

4 BEDROOM PLAN (AVAILABLE W/ END UNIT ONLY)

BEDROOM 4 10'-4" x 8'-7"

ф — ф —

BEDROOM 3 10'-2" x 9'-10"

circumstances warrant) to provide accurate information, including but not limited to prices and availability of homes or lots, it is regrettably not possible to ensure that all information contained in this display is correct. We do not warrant the accuracy and completeness of information, text,

## EXECUTIVE ENSUITE