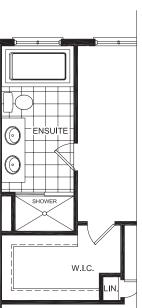

## DESIGNER **OPTIONS**

**EXECUTIVE ENSUITE** 

4 BEDROOM PLAN (AVAILABLE W/ END UNIT ONLY)

BEDROOM 4 10'-4" x 8'-7"

ф — ф —

BEDROOM 3 10'-2" x 9'-10"

circumstances warrant) to provide accurate information, including but not limited to prices and availability of homes or lots, it is regrettably not possible to ensure that all information contained in this display is correct. We do not warrant the accuracy and completeness of information, text,

## EXECUTIVE ENSUITE