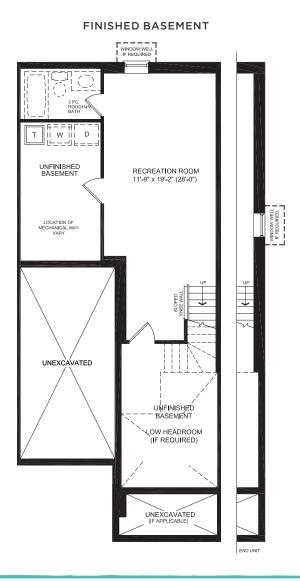

ABLE W/ END UNIT ONLY)



BEDROOM 4 10'-4" x 8'-7"

ф — ф —

BEDROOM 3 10'-2" x 9'-10"





circumstances warrant) to provide accurate information, including but not limited to prices and availability of homes or lots, it is regrettably not possible to ensure that all information contained in this display is correct. We do not warrant the accuracy and completeness of information, text,

All dimensions provided are approximate and sizes and specifications are subject to change without notice. The floor plans and room dimensions shown apply to Elevation 'A' of this model type. Illustrations are artist's concepts only. Actual usable floor space varies from indicated floor areas. Square footages include finished space in the basement E.&.O.E. THIS DISPLAY IS PROVIDED 'AS IS' WITHOUT WARRANTY



## EXECUTIVE ENSUITE

## SECOND FLOOR LAUNDRY (AVAILABLE W/ 3 BEDROOM PLAN ONLY)