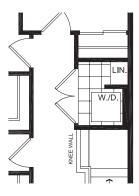

## DESIGNER **OPTIONS**

## GOURMET KITCHEN

SECOND FLOOR LAUNDRY

Glenview homes

ERR

Σ

| 1642 SQ. FT.

COLLECTION (INTERIOR UNIT)

ыш. IOME IOME