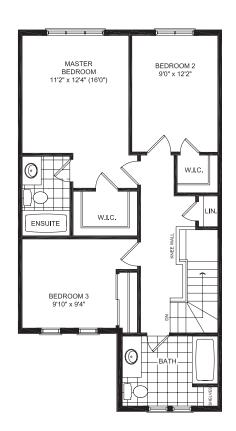

## **FLOORPLANS**

GROUND FLOOR

SECOND FLOOR





## DESIGNER **OPTIONS**

## GOURMET KITCHEN



SECOND FLOOR LAUNDRY



Glenview homes

ERR

Σ

| 1642 SQ. FT.

COLLECTION (INTERIOR UNIT)

ыш. IOME IOME

circumstances warrant) to provide accurate information, including but not limited to prices and availability of homes or lots, it is regrettably not possible to ensure that all information contained in this display is correct. We do not warrant the accuracy and completeness of information, text,



## All dimensions provided are approximate and sizes and specifications are subject to change without notice. The floor plans and room dimensions shown apply to Elevation 'A' of this model type. Illustrations are artist's concepts only. Actual usable floor space varies from indicated floor areas. Square footages include finished space in the