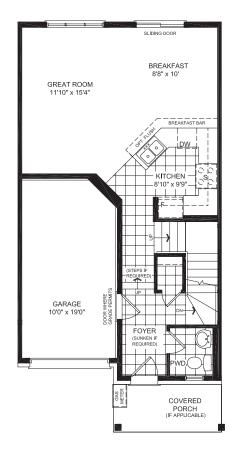

## **FLOORPLANS**

GROUND FLOOR

SECOND FLOOR





## DESIGNER **OPTIONS**

## GOURMET KITCHEN



SECOND FLOOR LAUNDRY



Glenview homes

ERR

Σ

| 1642 SQ. FT.

COLLECTION (INTERIOR UNIT)

ыш. IOME IOME

circumstances warrant) to provide accurate information, including but not limited to prices and availability of homes or lots, it is regrettably not possible to ensure that all information contained in this display is correct. We do not warrant the accuracy and completeness of information, text,



## All dimensions provided are approximate and sizes and specifications are subject to change without notice. The floor plans and room dimensions shown apply to Elevation 'A' of this model type. Illustrations are artist's concepts only. Actual usable floor space varies from indicated floor areas. Square footages include finished space in th