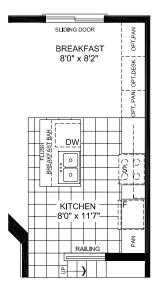

## DESIGNER **OPTIONS**

## GOURMET KITCHEN

SECOND FLOOR LAUNDRY

Glenview homes

ERR

Σ

| 1642 SQ. FT.

COLLECTION (INTERIOR UNIT)

ыш. IOME IOME