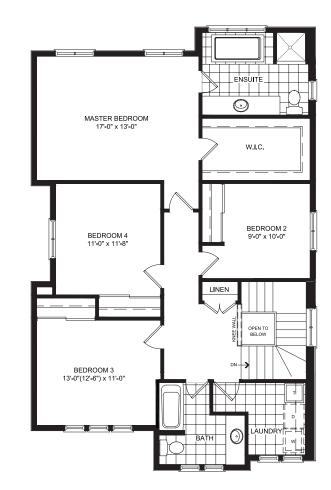

## **FLOORPLANS**

GROUND FLOOR

FAMILY ROOM \_ 8'-8" x 13'-0" \_ 11'-6" x 15'-6" **VITCHEN** ↓8'-6" x 13'-0". KNEE WALL DINING ROOM 10'-0" x 10'-2" LIVING ROOM 10'-10" x 9'-9" MUD . ROOM OPEN TO ABOVE GARAGE 18'-0" x 20'-0" COVERED PORCH 