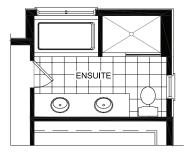

## EXECUTIVE ENSUITE

Glenview homes

AN-

CTION FT.

E COLLEC 2,858 SQ. |

5 2 < 0

847

ш UB IGL SIN.