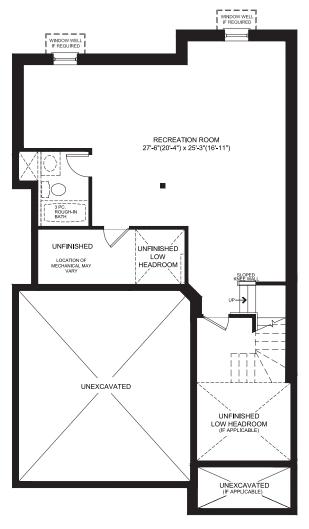

10'-0" x 10'-2" LIVING ROOM 10'-10" x 9'-9" MUD . ROOM OPEN TO ABOVE GARAGE 18'-0" x 20'-0" COVERED PORCH 



## DESIGNER **OPTIONS**



## EXECUTIVE ENSUITE



Glenview homes

AN-

CTION FT.

E COLLEC 2,858 SQ. |

5 2 < 0

847

ш UB IGL SIN.

Ñ

ഗ

**N** 

С

Ŷ

4

Û

circumstances warrant) to provide accurate information, including but not limited to prices and availability of homes or lots, it is regrettably not possible to ensure that all information contained in this display is correct. We do not warrant the accuracy and completeness of information, text, All dimensions provided are approximate and sizes and specifications are subject to change without notice. The floor plans and room dimensions shown apply to Elevation 'A' of this model type. Illustrations are

## FINISHED BASEMENT