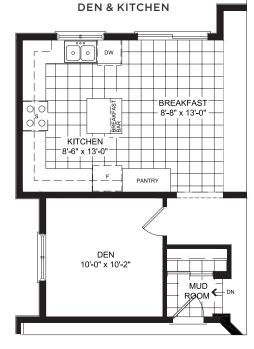

## **FLOORPLANS**

GROUND FLOOR

FAMILY ROOM \_ 8'-8" x 13'-0" \_ 11'-6" x 15'-6" **VITCHEN** ↓8'-6" x 13'-0". KNEE WALL DINING ROOM 10'-0" x 10'-2" LIVING ROOM 10'-10" x 9'-9" MUD . ROOM OPEN TO ABOVE GARAGE 18'-0" x 20'-0" COVERED PORCH 