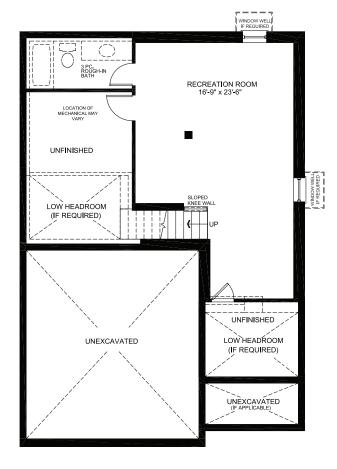

## **FLOORPLANS**

### GROUND FLOOR

# BREAKFAST 9'-0" x 10'-0" KITCHEN FAMILY ROOM 11'-0" x 14'-0" DINING ROOM 15'-2" (12'-4") x 11'-0" MUD ROOM COVERED PORCH

#### SECOND FLOOR



#### FINISHED BASEMENT



## **DESIGNER OPTIONS**

#### **GOURMET KITCHEN**



circumstances warrant) to provide accurate information, including but not limited to prices and availability of homes or lots, it is regrettably not possible to ensure that all information contained in this display is correct. We do not warrant the accuracy and completeness of information, text, artist's concepts only. Actual usable floor space varies from indicated floor areas. Square footages include finished space in the basement E.&.O.E. THIS DISPLAY IS PROVIDED 'AS IS' WITHOUT WARRANTY