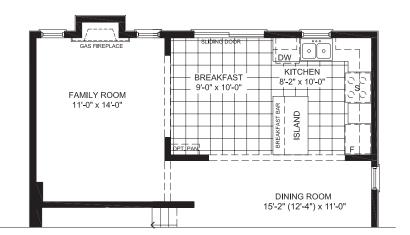

### GROUND FLOOR

# BREAKFAST 9'-0" x 10'-0" KITCHEN FAMILY ROOM 11'-0" x 14'-0" DINING ROOM 15'-2" (12'-4") x 11'-0" MUD ROOM COVERED PORCH