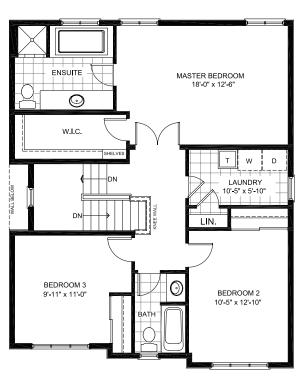

## **FLOORPLANS**

### GROUND FLOOR

# BREAKFAST 9'-0" x 10'-0" KITCHEN FAMILY ROOM 11'-0" x 14'-0" DINING ROOM 15'-2" (12'-4") x 11'-0" MUD ROOM COVERED PORCH

#### SECOND FLOOR



#### FINISHED BASEMENT



## **DESIGNER OPTIONS**

#### **GOURMET KITCHEN**



circumstances warrant) to provide accurate information, including but not limited to prices and availability of homes or lots, it is regrettably not possible to ensure that all information contained in this display is correct. We do not warrant the accuracy and completeness of information, text, artist's concepts only. Actual usable floor space varies from indicated floor areas. Square footages include finished space in the basement E.&.O.E. THIS DISPLAY IS PROVIDED 'AS IS' WITHOUT WARRANTY