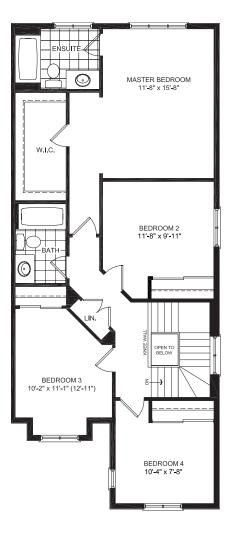

#### **FLOORPLANS** GROUND FLOOR SECOND FLOOR

All dimensions provided are approximate and sizes and specifications are subject to change without notice. The floor plans and room dimensions shown apply to Elevation 'A' of this model type. Illustrations are artist's concepts only. Actual usable floor space varies from indicated floor areas. Square footages include finished space in the basement E.&.O.E. THIS DISPLAY IS PROVIDED 'AS IS' WITHOUT WARRANTY