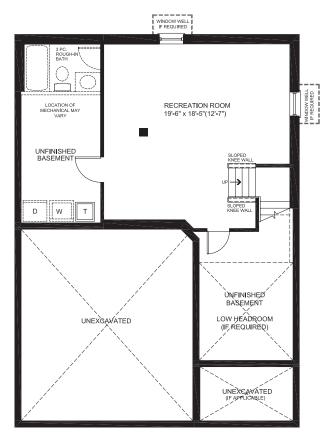

pproximate and sizes and specifications are subject to change without notice. The floor plans and room dimensions shown apply to Elevation 'A' of this model type. Illustrations are artist's concepts only. Actual usable floor space varies from indicated floor areas. Square footages include finished space in the basement E.&.O.E. THIS DISPLAY IS PROVIDED 'AS IS' WITHOUT WARRANTY OF ANY KIND, EITHER EXPRESSED OR IMPLIED, WARRANTIES OF MERCHANTABILITY, FITNESS FOR A PARTICULAR PURPOSE, OR NON-INFRINGEMENT. The information and specifications contained in this display are subject to change without notice and represent no commitment on our part in the future. All products and services are provided subject to applicable taxes and accompanying terms and conditions. FEB. 2021

## FINISHED BASEMENT