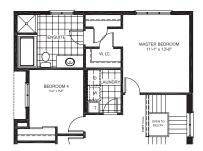

## Designer Options

GOURMET KITCHEN

SECOND FLOOR LAUNDRY W/ 4 PC. ENSUITE

Glenview homes

Srookside Arage collection 4 TO 2,219 SQ. FT.

பர

ß

Despite the best efforts of Glenview Homes and its affiliates, officers, directors, employees or agents (collectively "we", "us" or "our" as circumstances warrant) to provide accurate information, including but not limited to prices and availability of homes or lots, it is regrettably not possible to ensure that all information contained in this display is correct. We do not warrant the accuracy and completeness of information, text, graphics or items contained in this display.