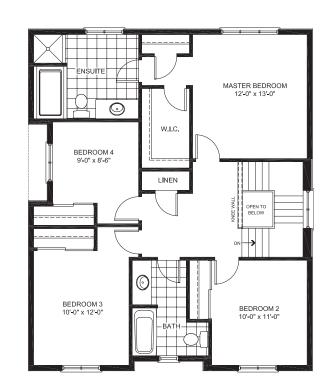

## Floorplans

GROUND FLOOR

SECOND FLOOR

Subing book
GREAT ROOM

BREAKFAST
GREAT ROOM

13-2" x 10-0"
Fullow

GREAT ROOM
15-6" x 12-11"

Note
Fullow

GREAT ROOM
Fullow

Interstance
GREAT ROOM

13-0" x 20-0"
Fullow

Interstance
Fullow

Inters