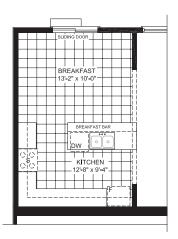

## Floorplans

GROUND FLOOR

SECOND FLOOR

Subing book
GREAT ROOM

BREAKFAST
GREAT ROOM

13-2" x 10-0"
Fullow

GREAT ROOM
15-6" x 12-11"

Note
Fullow

GREAT ROOM
Fullow

Interstance
GREAT ROOM

13-0" x 20-0"
Fullow

Interstance
Fullow

Inters