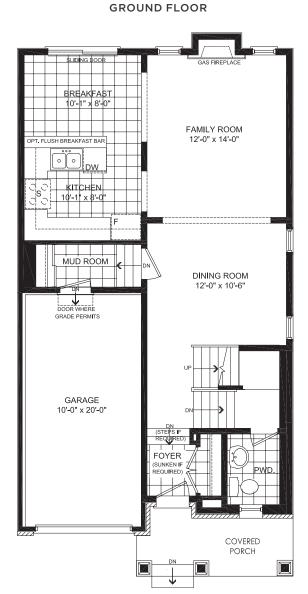

## **Floorplans**

### MUDROOM

All dimensions provided are approximate and sizes and specifications are subject to change without notice. The floor plans and room dimensions shown apply to Elevation 'A' of this model type. Illustrations are artist's concepts only. Actual usable floor space varies from indicated floor areas. Square footages include finished space in the basement E.&.O.E. THIS DISPLAY IS PROVIDED 'AS IS' WITHOUT WARRANTY OF ANY KIND, EITHER EXPRESSED OR IMPLIED, WARRANTIES OF MERCHANTABILITY, FITNESS FOR A PARTICULAR PURPOSE, OR NON-INFRINGEMENT. The information and specifications contained in this display are subject to change without notice and represent no commitment on our part in the future. All products and services are provided subject to applicable taxes and accompanying terms and conditions. FEB. 2021