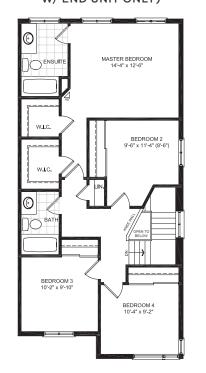

# 4 BEDROOM PLAN (AVAILABLE W/ END UNIT ONLY)

# W.I.C. WI.C. COMPUTER NOOK 10'-0' x 6'-0' KNEE WALL BEDROOM 2 10'-0' x 9'-2"

SECOND FLOOR