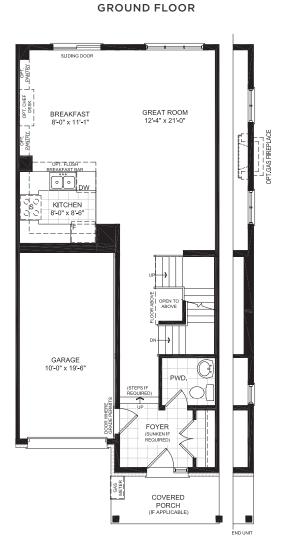

## **Floorplans**



# W.I.C. WI.C. COMPUTER NOOK 10'-0' x 6'-0' KNEE WALL BEDROOM 2 10'-0' x 9'-2"

SECOND FLOOR



# **Designer Options**

### GOURMET KITCHEN



EXECUTIVE ENSUITE
W/ 4 BEDROOM
(END UNIT ONLY)



# 4 BEDROOM PLAN (AVAILABLE W/ END UNIT ONLY)



### **EXECUTIVE ENSUITE**







Despite the best efforts of Glenview Homes and its affiliates, officers, directors, employees or agents (collectively "we", "us" or "our" as circumstances warrant) to provide accurate information, including but not limited to prices and availability of homes or lots, it is regrettably not possible to ensure that all information contained in this display is correct. We do not warrant the accuracy and completeness of information, text,

All dimensions provided are approximate and sizes and specifications are subject to