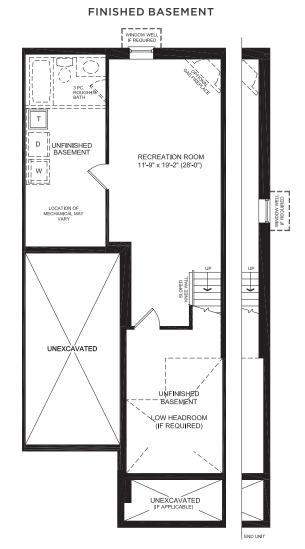

## **Floorplans**



# W.I.C. WI.C. COMPUTER NOOK 10'-0' x 6'-0' KNEE WALL BEDROOM 2 10'-0' x 9'-2"

SECOND FLOOR



# **Designer Options**

### GOURMET KITCHEN



EXECUTIVE ENSUITE
W/ 4 BEDROOM
(END UNIT ONLY)



# 4 BEDROOM PLAN (AVAILABLE W/ END UNIT ONLY)



### **EXECUTIVE ENSUITE**







Despite the best efforts of Glenview Homes and its affiliates, officers, directors, employees or agents (collectively "we", "us" or "our" as circumstances warrant) to provide accurate information, including but not limited to prices and availability of homes or lots, it is regrettably not possible to ensure that all information contained in this display is correct. We do not warrant the accuracy and completeness of information, text,

All dimensions provided are approximate and sizes and specifications are subject to change without notice. The floor plans and room dimensions shown apply to Elevation 'E' of this