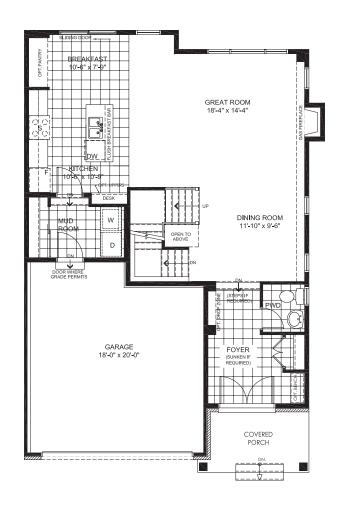

## Floorplans

GROUND FLOOR

All dimensions provided are approximate and sizes and specifications are subject to change without notice. The floor plans and room dimensions shown apply to Elevation 'A' of this model type. Illustrations are artist's concepts only. Actual usable floor space varies from indicated floor areas. Square footages include finished space in the basement E.&.O.E. THIS DISPLAY IS PROVIDED 'AS IS' WITHOUT WARRANTY OF ANY KIND, EITHER EXPRESSED OR IMPLIED, WARRANTIES OF MERCHANTABILITY, FITNESS FOR A PARTICULAR PURPOSE, OR NON-INFRINGEMENT. The information and specifications contained in this display are subject to change without notice and represent no commitment on our part in the future. All products and services are provided subject to applicable taxes and accompanying terms and conditions. FEB. 2021