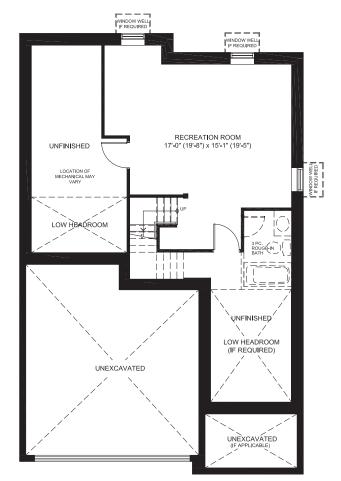

pproximate and sizes and specifications are subject to change without notice. The floor plans and room dimensions shown apply to Elevation 'A' of this model type. Illustrations are artist's concepts only. Actual usable floor space varies from indicated floor areas. Square footages include finished space in the basement E.&.O.E. THIS DISPLAY IS PROVIDED 'AS IS' WITHOUT WARRANTY OF ANY KIND, EITHER EXPRESSED OR IMPLIED, WARRANTIES OF MERCHANTABILITY, FITNESS FOR A PARTICULAR PURPOSE, OR NON-INFRINGEMENT. The information and specifications contained in this display are subject to change without notice and represent no commitment on our part in the future. All products and services are provided subject to applicable taxes and accompanying terms and conditions. FEB. 2021

## FINISHED BASEMENT



<complex-block>