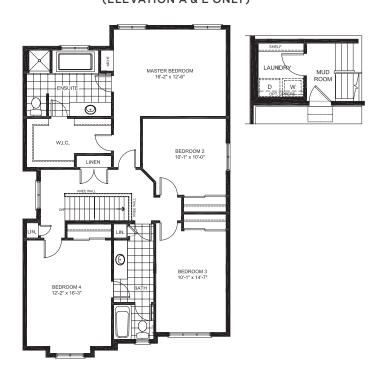

## **Floorplans**



# MASTER BEDROOM 16'-2" x 12'-6" W.I.C. BEDROOM 2 10'-1" x 10'-0"

SECOND FLOOR



# Designer Options

### GOURMET KITCHEN





BEDROOM 4

# SECOND FLOOR W/ GROUND FLOOR LAUNDRY (ELEVATION A & E ONLY)

BEDROOM 3



### SECOND FLOOR 4 BEDROOM W/ ENSUITE & MAIN BATH (ELEVATION B ONLY)



Despite the best efforts of Glenview Homes and its affiliates, officers, directors, employees or agents (collectively "we", "us" or "our" as circumstances warrant) to provide accurate information, including but not limited to prices and availability of homes or lots, it is regrettably not possible to ensure that all information contained in this display is correct. We do not warrant the accuracy and completeness of information, text, graphics or items contained in this display.

All dimensions provided are approximate and sizes and specifications are subject to change without notice. The floor plans and room dimensions shown apply to Elevation 'A' of this model type. Illustrations are artist's concepts only. Actual u