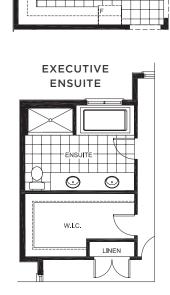

# MASTER BEDROOM 16'-2" x 12'-6" W.I.C. BEDROOM 2 10'-1" x 10'-0"

SECOND FLOOR

### SECOND FLOOR 4 BEDROOM W/ ENSUITE & MAIN BATH (ELEVATION B ONLY)

Despite the best efforts of Glenview Homes and its affiliates, officers, directors, employees or agents (collectively "we", "us" or "our" as circumstances warrant) to provide accurate information, including but not limited to prices and availability of homes or lots, it is regrettably not possible to ensure that all information contained in this display is correct. We do not warrant the accuracy and completeness of information, text, graphics or items contained in this display.