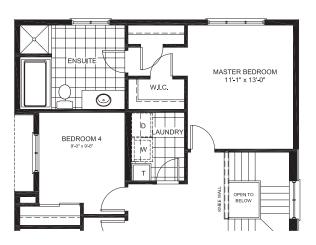

# Designer **Options**

## SECOND FLOOR LAUNDRY W/ 4 PC. ENSUITE

circumstances warrant) to provide accurate information, including but not limited to prices and availability of homes or lots, it is regrettably not possible to ensure that all information contained in this display is correct. We do not warrant the accuracy and completeness of information, text, All dimensions provided are approximate and sizes and specifications are subject to change without notice. The floor plans and room dimensions shown apply to Elevation 'A' of this model type. Illustrations are artist's concepts only. Actual usable floor space varies from indicated floor areas. Square footages include finished space in the basement E.&.O.E. THIS DISPLAY IS PROVIDED 'AS IS' WITHOUT WARRANTY OF ANY KIND, EITHER EXPRESSED OR IMPLIED, WARRANTIES OF MERCHANTABILITY, FITNESS FOR A PARTICULAR PURPOSE, OR NON-INFRINGEMENT. The information and specifications contained in this display are subject to change without notice and represent no commitment on our part in the future. All products and services are provided subject to applicable taxes and accompanying terms and conditions. DEC, 2022