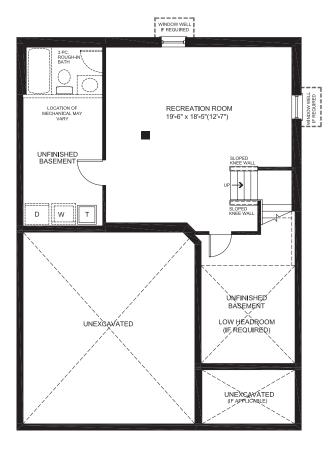

# **Floorplans**

## **GROUND FLOOR**

# BREAKFAST GREAT ROOM 15'-6" x 12'-10" GARAGE 18'-0" x 20'-0"

#### SECOND FLOOR



#### **FINISHED BASEMENT**



# Designer **Options**

## **GOURMET KITCHEN**



## SECOND FLOOR LAUNDRY W/ 4 PC. ENSUITE



circumstances warrant) to provide accurate information, including but not limited to prices and availability of homes or lots, it is regrettably not possible to ensure that all information contained in this display is correct. We do not warrant the accuracy and completeness of information, text, All dimensions provided are approximate and sizes and specifications are subject to change without notice. The floor plans and room dimensions shown apply to Elevation 'A' of this model type. Illustrations are artist's concepts only. Actual usable floor space varies from indicated floor areas. Square footages include finished space in the basement E.&.O.E. THIS DISPLAY IS PROVIDED 'AS IS' WITHOUT WARRANT