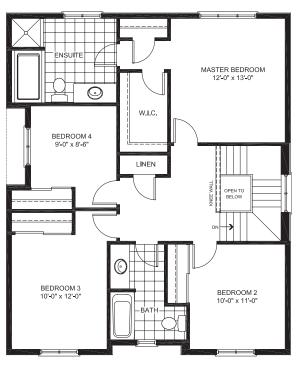

# **Floorplans**

## **GROUND FLOOR**

# BREAKFAST GREAT ROOM 15'-6" x 12'-10" GARAGE 18'-0" x 20'-0"

#### SECOND FLOOR



#### **FINISHED BASEMENT**



# Designer **Options**

## **GOURMET KITCHEN**



## SECOND FLOOR LAUNDRY W/ 4 PC. ENSUITE



circumstances warrant) to provide accurate information, including but not limited to prices and availability of homes or lots, it is regrettably not possible to ensure that all information contained in this display is correct. We do not warrant the accuracy and completeness of information, text, All dimensions provided are approximate and sizes and specifications are subject to change without notice. The floor plans and room dimensions shown apply to Elevation 'A' of this model type. Illustrations are artist's concepts only. Actual usable floor space varies from indicated floor areas. Square footages include finished space in the basement E.&.O.E. THIS DISPLAY IS PR