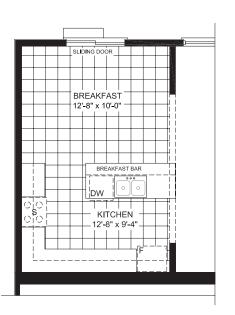

# Designer **Options**

## **GOURMET KITCHEN**

# BREAKFAST GREAT ROOM 15'-6" x 12'-10" GARAGE 18'-0" x 20'-0"