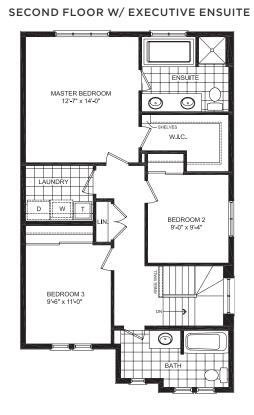

## **Floorplans**

FAMILY ROOM

12'-0" x 14'-0"

DINING ROOM 12'-0" x 10'-6"

COVERED

PORCH

 $\square$ 

SLIDING DOOR

BREAKFAST

10'-1" x 8'-0"

BREAKEAST BAR

KITCHEN

10'-1" x 8'-0" 

MUD ROOM ŤŢŢ

DOOR WHERE GRADE PERMITS

GARAGE 10'-0" x 20'-0"

The floor plans and room dimensions shown apply to Elevation 'A' of this model type. Illustrations are artist's concepts only. Actual usable floor space varies from indicated floor areas. Square footages include finished space in the basement E.&.O.E. THIS DISPLAY IS PROVIDED 'AS IS' WITHOUT WARRANTY OF ANY KIND, PURPOSE, OR NON-INFRINGEMENT. The information and specifications contained in this display are subject to change without notice and represent no commitment on our part in the future. All products and services are