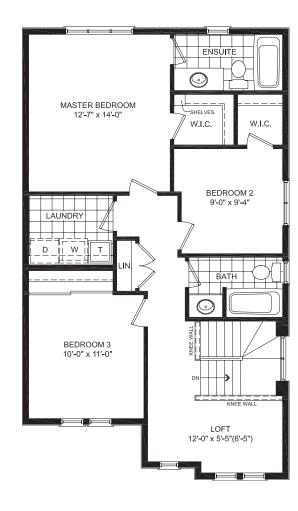

## **Floorplans**

FAMILY ROOM

12'-0" x 14'-0"

DINING ROOM 12'-0" x 10'-6"

COVERED

PORCH

 $\square$ 

SLIDING DOOR

BREAKFAST

10'-1" x 8'-0"

BREAKEAST BAR

KITCHEN

10'-1" x 8'-0" 

MUD ROOM ŤŢŢ

DOOR WHERE GRADE PERMITS

GARAGE 10'-0" x 20'-0"

The floor plans and room dimensions shown apply to Elevation 'A' of this model type. Illustrations are artist's concepts only. Actual usable floor space varies from indicated floor areas. Square footages include finished space in the basement E.&.O.E. THIS DISPLAY IS PROVIDED 'AS IS' WITHOUT WARRANTY OF ANY KIND, PURPOSE, OR NON-INFRINGEMENT. The information and specifications contained in this display are subject to change without notice and represent no commitment on our part in the future. All products and services are