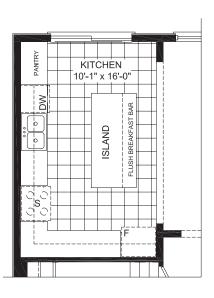

BREAKFAST

10'-1" x 8'-0"

BREAKEAST BAR

KITCHEN

10'-1" x 8'-0" 

MUD ROOM ŤŢŢ

DOOR WHERE GRADE PERMITS

GARAGE 10'-0" x 20'-0"

The floor plans and room dimensions shown apply to Elevation 'A' of this model type. Illustrations are artist's concepts only. Actual usable floor space varies from indicated floor areas. Square footages include finished space in the basement E.&.O.E. THIS DISPLAY IS PROVIDED 'AS IS' WITHOUT WARRANTY OF ANY KIND, PURPOSE, OR NON-INFRINGEMENT. The information and specifications contained in this display are subject to change without notice and represent no commitment on our part in the future. All products and services are