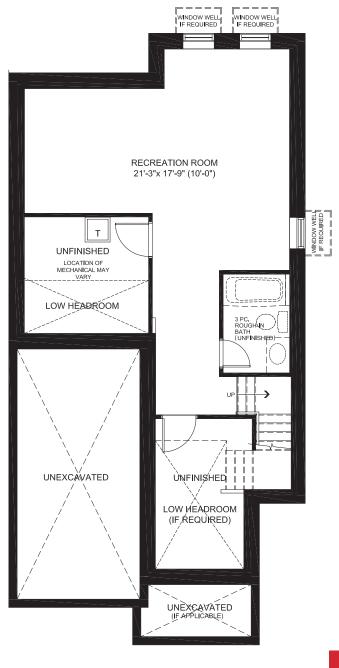

s or lots, it is regrettably not possible to ensure that all information contained in this display is correct. We do not warrant the accuracy and completeness of information, text, artist's concepts only. Actual usable floor space varies from indicated floor areas. Square footages include finished space in the basement E.&.O.E. THIS DISPLAY IS PROVIDED 'AS IS' WITHOUT WARRANTY OF ANY KIND, EITHER EXPRESSED OR IMPLIED, WARRANTIES OF MERCHANTABILITY, FITNESS FOR A PARTICULAR PURPOSE, OR NON-INFRINGEMENT. The information and specifications contained in this display are subject to change without notice and represent no commitment on our part in the future. All products and services are provided subject to applicable taxes and accompanying terms and conditions. DEC. 2022

## FINISHED BASEMENT



MAIN BATH