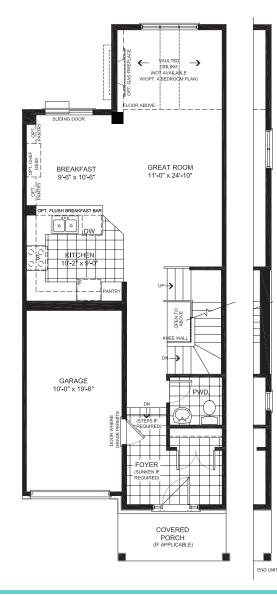

2,043 TO 2,103 SQ. FT.

E COLLECTION E (INTERIOR OR END UNIT) 2.5 A 1

ΣΣέ

3/4

ß

 $\overline{O}$ 

TOWN

ne Magnoli

**Floorplans** 

GROUND FLOOR

## SECOND FLOOR









EXECUTIVE ENSUITE (3 BEDROOM PLAN ONLY)

> END 0 ĖNŚUITE 0

**4 BEDROOM PLAN** (AVAILABLE W/ END UNIT ONLY)







circumstances warrant) to provide accurate information, including but not limited to prices and availability of homes or lots, it is regrettably not possible to ensure that all information contained in this display is correct. We do not warrant the accuracy and completeness of information, text,



pace in the basement E.&.O.E. THIS DISPLAY IS PROVIDED 'AS IS' WITHOUT WARRANTY OF ANY KIND, PURPOSE, OR NON-INFRINGEMENT. The information and specifications contained in this display are subject to change without notice and represent no commitment on our part in the future. All products and services are