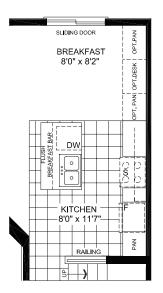

## TOWNHOME COLLECTION TOWNHOME (INTERIOR UNIT) | 1,642 SG

Glenview homes

### **Floorplans**

### GROUND FLOOR

# GREAT ROOM 11'10" x 15'4" BREAKFAST S'B" x 10' GREAT ROOM 11'10" x 15'4" BREAKFAST BAR COVERED PWD PWD PWD COVERED PWD COVERED PWD

### SECOND FLOOR



### FINISHED BASEMENT



## **Designer** Options

### **GOURMET KITCHEN**



### SECOND FLOOR LAUNDRY



Despite the best efforts of Glenview Homes and its affiliates, officers, directors, employees or agents (collectively "we", "us" or "our" as circumstances warrant) to provide accurate information, including but not limited to prices and availability of homes or lots, it is regrettably not possible to ensure that all information contained in this display is correct. We do not warrant the accuracy and completeness of information, text, graphics or items contained in this display.