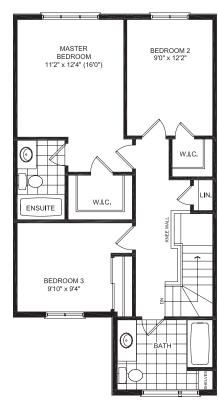

## TOWNHOME COLLECTION TOWNHOME (INTERIOR UNIT) | 1,642 SG

Glenview homes

### **Floorplans**

### GROUND FLOOR

# GREAT ROOM 11'10" x 15'4" BREAKFAST S'B" x 10' GREAT ROOM 11'10" x 15'4" BREAKFAST BAR COVERED PWD PWD PWD COVERED PWD COVERED PWD

### SECOND FLOOR



### FINISHED BASEMENT



## **Designer** Options

### **GOURMET KITCHEN**



### SECOND FLOOR LAUNDRY



Despite the best efforts of Glenview Homes and its affiliates, officers, directors, employees or agents (collectively "we", "us" or "our" as circumstances warrant) to provide accurate information, including but not limited to prices and availability of homes or lots, it is regrettably not possible to ensure that all information contained in this display is correct. We do not warrant the accuracy and completeness of information, text, graphics or items contained in this display.