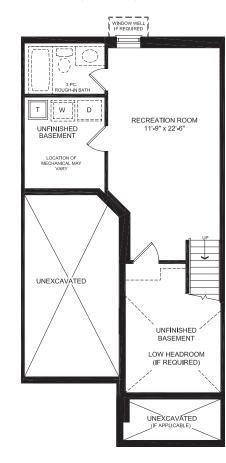

## TOWNHOME COLLECTION TOWNHOME (INTERIOR UNIT) | 1,642 SG

Glenview homes

### **Floorplans**

### GROUND FLOOR

# GREAT ROOM 11'10" x 15'4" BREAKFAST S'B" x 10' GREAT ROOM 11'10" x 15'4" BREAKFAST BAR COVERED PWD PWD PWD COVERED PWD COVERED PWD

### SECOND FLOOR



### FINISHED BASEMENT



## **Designer** Options

### **GOURMET KITCHEN**



### SECOND FLOOR LAUNDRY



Despite the best efforts of Glenview Homes and its affiliates, officers, directors, employees or agents (collectively "we", "us" or "our" as circumstances warrant) to provide accurate information, including but not limited to prices and availability of homes or lots, it is regrettably not possible to ensure that all information contained in this display is correct. We do not warrant the accuracy and completeness of information, text, graphics or items contained in this display.