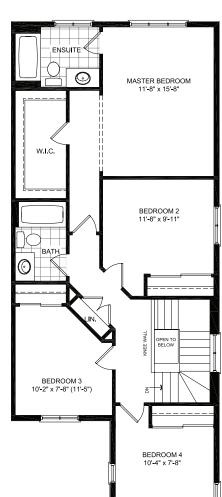

**Floorplans** 

BREAKFAST 9'-10" x 11'-10"

GARAGE 10'-0" x 19'-6"

DINING ROOM 10'-4" x 11'-0"

SECOND FLOOR

FINISHED BASEMENT UNFINISHED BASEMENT RECREATION ROOM 11'-6" (9'-1") x 19'-0" (31'-1") UNEXCAVATED