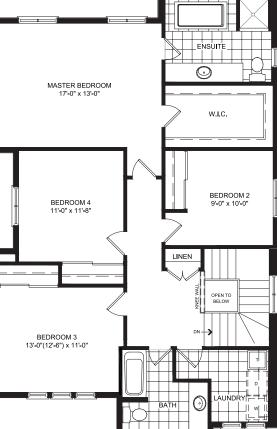

**Floorplans** 

### **GROUND FLOOR**

FAMILY ROOM \_ 8'-8" x 13'-0" \_ DINING ROOM 10'-0" x 10'-2" LIVING ROOM 10'-10" x 9'-9" GARAGE 18'-0" x 20'-0"

## SECOND FLOOR



# RECREATION ROOM UNFINISHED UNFINISHÉD LOW HEADROOM UNEXCAVATED UNFINISHED LOW HEADROOM (IF APPLICABLE)

FINISHED BASEMENT

### Designer Options



### **EXECUTIVE ENSUITE**



circumstances warrant) to provide accurate information, including but not limited to prices and availability of homes or lots, it is regrettably not possible to ensure that all information contained in this display is correct. We do not warrant the accuracy and completeness of information, text,

artist's concepts only. Actual usable floor space varies from indicated floor areas. Square footages include finished space in the basement E.&.O.E. THIS DISPLAY IS PROVIDED 'AS IS' WITHOUT WARRANTY OF ANY KIND, EITHER EXPRESSED OR IMPLIED, WARRANTIES OF MERCHANTABILITY, FITNESS FOR A PARTICULAR PURPOSE, OR NON-INFRINGEM