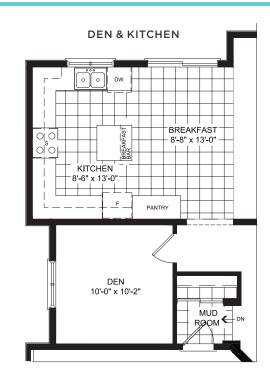

### **GROUND FLOOR**

FAMILY ROOM \_ 8'-8" x 13'-0" \_ DINING ROOM 10'-0" x 10'-2" LIVING ROOM 10'-10" x 9'-9" GARAGE 18'-0" x 20'-0"