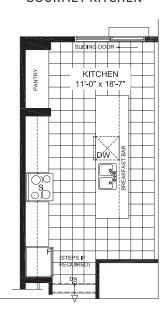

# **Floorplans**

# **GROUND FLOOR** GREAT ROOM 18'-1" x 16'-9" DINING ROOM DEN 10'-0" x 11'-6" (10'-6") GARAGE 18'-0" x 20'-0"

#### SECOND FLOOR



# RECREATION ROOM 27'-6" (11'-8") x 25' (14'-0") UNEXCÁVATED UNFINISHED LOW HEADROOM

FINISHED BASEMENT

# Designer **Options**

### **GOURMET KITCHEN**

COVERED PORCH



### **EXECUTIVE ENSUITE**

## BEDROOM 3 W/ ENSUITE

#### **ENLARGED MAIN BATH**

UNEXCAVATED







circumstances warrant) to provide accurate information, including but not limited to prices and availability of homes or lots, it is regrettably not possible to ensure that all information contained in this display is correct. We do not warrant the accuracy and completeness of information, text, artist's concepts only. Actual usable floor space varies from indicated floor areas. Square footages include finished space in the basement E.&.O.E. THIS DISPLAY IS PROVIDED 'AS IS' WITHOUT WARRANTY OF ANY KIND, EITHER EXPRESSED OR IMPLIED, WARRANTIES OF MERCHANTABILITY, FITNESS FOR A PARTICULAR PURPOSE, OR NON-INFRINGEMENT. The information and specifications contained in this display are subject t