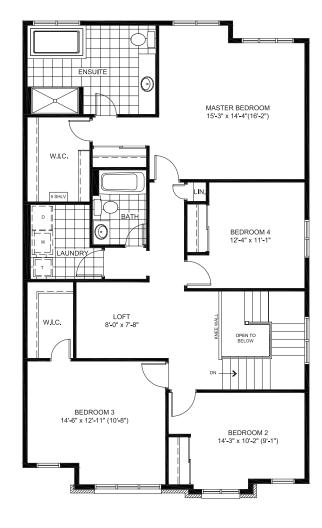

# **Floorplans**

# **GROUND FLOOR** GREAT ROOM 18'-1" x 16'-9" DINING ROOM DEN 10'-0" x 11'-6" (10'-6") GARAGE 18'-0" x 20'-0"

#### SECOND FLOOR



# RECREATION ROOM 27'-6" (11'-8") x 25' (14'-0") UNEXCÁVATED UNFINISHED LOW HEADROOM

FINISHED BASEMENT

# Designer **Options**

### **GOURMET KITCHEN**

COVERED PORCH



### **EXECUTIVE ENSUITE**

## BEDROOM 3 W/ ENSUITE

#### **ENLARGED MAIN BATH**

UNEXCAVATED







circumstances warrant) to provide accurate information, including but not limited to prices and availability of homes or lots, it is regrettably not possible to ensure that all information contained in this display is correct. We do not warrant the accuracy and completeness of information, text, artist's concepts only. Actual usable floor space varies from indicated floor areas. Square footages include finished space in the basement E.&.O.E. THIS DISPLAY IS PROVIDED 'AS IS' WITHOUT WARRANTY OF ANY KIND, EITHER EXPRESSED O