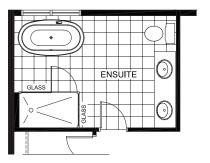

# **Floorplans**

# **GROUND FLOOR** GREAT ROOM 18'-1" x 16'-9" DINING ROOM DEN 10'-0" x 11'-6" (10'-6") GARAGE 18'-0" x 20'-0"

#### SECOND FLOOR



# RECREATION ROOM 27'-6" (11'-8") x 25' (14'-0") UNEXCÁVATED UNFINISHED LOW HEADROOM

FINISHED BASEMENT

# Designer **Options**

### **GOURMET KITCHEN**

COVERED PORCH



### **EXECUTIVE ENSUITE**

## BEDROOM 3 W/ ENSUITE

#### **ENLARGED MAIN BATH**

UNEXCAVATED







circumstances warrant) to provide accurate information, including but not limited to prices and availability of homes or lots, it is regrettably not possible to ensure that all information contained in this display is correct. We do not warrant the accuracy and completeness of information, text, artist's concepts only. Actual usable floor space varies from indicated floor areas. Square footages include finished space in the basement E.&.O.E. THIS DISPLAY IS PROVIDED 'AS IS' WITHOUT WARRANTY OF ANY KIND, EITHER EXPRESSED OR IMPLIED, WARRANTIES OF MERCHANTABILITY, FITNESS FOR A PARTICULAR PURPOSE, OR NON-INFRINGEMENT. The information and specifications contained in this display are subject to change without notice and represent no commitment on our part in the future. All products and