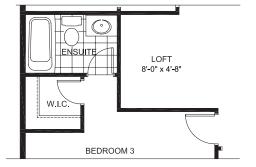

# **Floorplans**

# **GROUND FLOOR** GREAT ROOM 18'-1" x 16'-9" DINING ROOM DEN 10'-0" x 11'-6" (10'-6") GARAGE 18'-0" x 20'-0"

#### SECOND FLOOR



# RECREATION ROOM 27'-6" (11'-8") x 25' (14'-0") UNEXCÁVATED UNFINISHED LOW HEADROOM

FINISHED BASEMENT

# Designer **Options**

### **GOURMET KITCHEN**

COVERED PORCH



### **EXECUTIVE ENSUITE**

## BEDROOM 3 W/ ENSUITE

#### **ENLARGED MAIN BATH**

UNEXCAVATED







circumstances warrant) to provide accurate information, including but not limited to prices and availability of homes or lots, it is regrettably not possible to ensure that all information contained in this display is correct. We do not warrant the accuracy and completeness of information, text, artist's concepts only. Actual usable floor space varies from indicated floor areas. Square footages include finished space in the basement E.&.O.E. THIS DISPLAY IS PROVIDED 'AS IS' WITHOUT WARRANTY OF ANY KIND, EITHER EXPRESSED OR IMPLIED, WARRANTIES OF MERCHANTABILITY, FITNESS FOR A PARTICULAR PURPOSE, OR NON-INFRINGEMENT. The information and specifications contained in this display are subject to change without notice and represent no commitment on our part in the future. All products and se