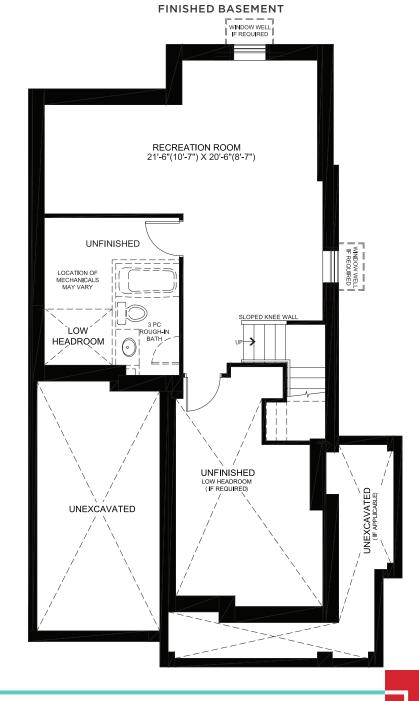

All dimensions provided are approximate and sizes and specifications are subject to change without notice. The floor plans and room dimensions shown apply to Elevation 'A' of this model type. Illustrations are artist's concepts only. Actual usable floor space varies from indicated floor areas. Square footages include finished space in the basement E.&.O.E. THIS DISPLAY IS PROVIDED 'AS IS' WITHOUT WARRANTY OF ANY KIND, EITHER EXPRESSED OR IMPLIED, WARRANTIES OF MERCHANTABILITY, FITNESS FOR A PARTICULAR PURPOSE, OR NON-INFRINGEMENT. The information and specifications contained in this display are subject to change without notice and represent no commitment on our part in the future. All products and services are provided subject to applicable taxes and accompanying terms and conditions. APR. 2024