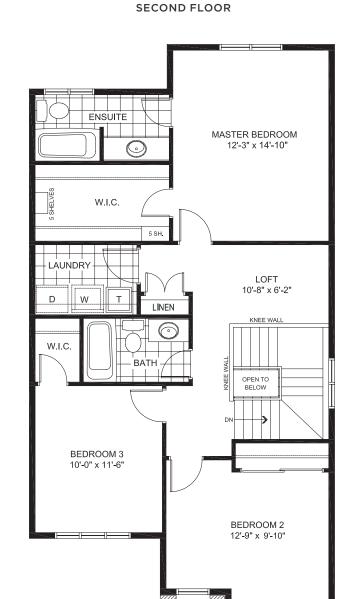

## **Floorplans**

**GROUND FLOOR** 

All dimensions provided are approximate and sizes and specifications are subject to change without notice. The floor plans and room dimensions shown apply to Elevation 'A' of this model type. Illustrations are artist's concepts only. Actual usable floor space varies from indicated floor areas. Square footages include finished space in the basement E.&.O.E. THIS DISPLAY IS PROVIDED 'AS IS' WITHOUT WARRANTY OF ANY KIND, EITHER EXPRESSED OR IMPLIED, WARRANTIES OF MERCHANTABILITY, FITNESS FOR A PARTICULAR PURPOSE, OR NON-INFRINGEMENT. The information and specifications contained in this display are subject to change without notice and represent no commitment on our part in the future. All products and services are provided subject to applicable taxes and accompanying terms and conditions. APR. 2024