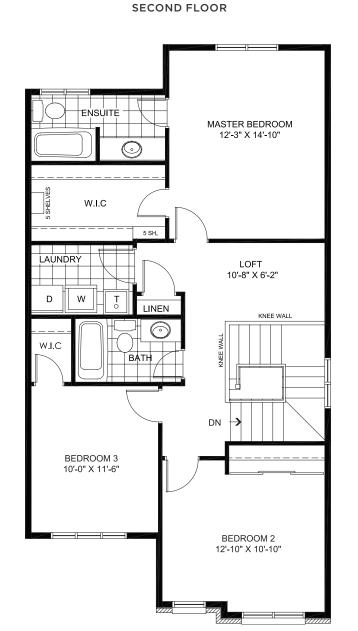

## **Floorplans**

**GROUND FLOOR** 

All dimensions provided are approximate and sizes and specifications are subject to change without notice. The floor plans and room dimensions shown apply to Elevation 'A' of this model type. Illustrations are artist's concepts only. Actual usable floor space varies from indicated floor areas. Square footages include finished space in the basement E.&.O.E. THIS DISPLAY IS PROVIDED 'AS IS' WITHOUT WARRANTY OF ANY KIND, EITHER EXPRESSED OR IMPLIED, WARRANTIES OF MERCHANTABILITY, FITNESS FOR A PARTICULAR PURPOSE, OR NON-INFRINGEMENT. The information and specifications contained in this display are subject to change without notice and represent no commitment on our part in the future. All products and services are provided subject to applicable taxes and accompanying terms and conditions. APR. 2024