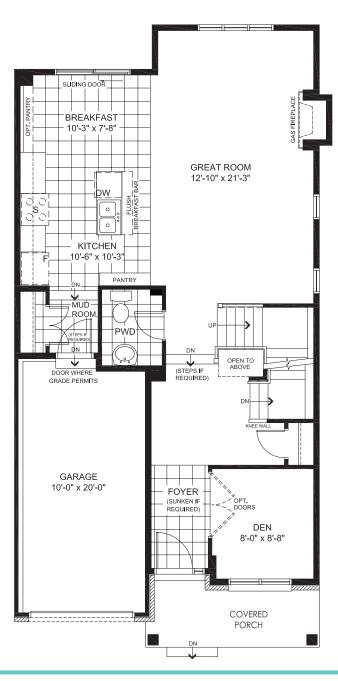

## **Floorplans**

**GROUND FLOOR** 

All dimensions provided are approximate and sizes and specifications are subject to change without notice. The floor plans and room dimensions shown apply to Elevation 'A' of this model type. Illustrations are artist's concepts only. Actual usable floor space varies from indicated floor areas. Square footages include finished space in the basement E.&.O.E. THIS DISPLAY IS PROVIDED 'AS IS' WITHOUT WARRANTY OF ANY KIND, EITHER EXPRESSED OR IMPLIED, WARRANTIES OF MERCHANTABILITY, FITNESS FOR A PARTICULAR PURPOSE, OR NON-INFRINGEMENT. The information and specifications contained in this display are subject to change without notice and represent no commitment on our part in the future. All products and services are provided subject to applicable taxes and accompanying terms and conditions. APR. 2024