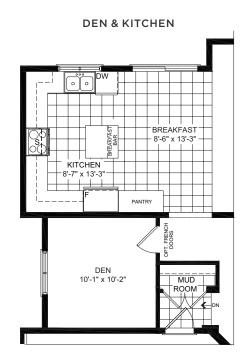

**Floorplans** 

**GROUND FLOOR** 

FAMILY ROOM 11'-9" X 15'-9"

DINING ROOM 10'-1" X 10'-2"

LIVING ROOM 10'-11" X 9'-9"

GARAGE 18'-0" X 20'-0"

COVERED PORCH

0 MASTER BEDROOM 17'-2" x 13'-3" W.I.C. BEDROOM 4 11'-2" x 11'-7"

BEDROOM 2 9'-2" x 10'-3"

SECOND FLOOR

BEDROOM 3 13'-2"(12'-8") x 10'-9"