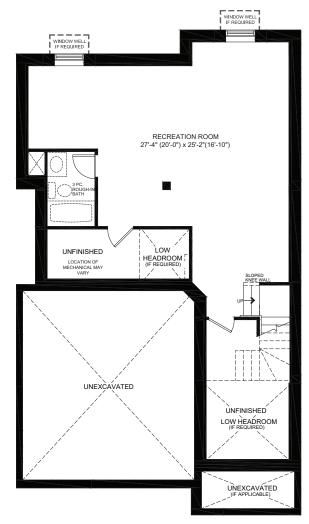

**Floorplans** 

**GROUND FLOOR** 

FAMILY ROOM 11'-9" X 15'-9"

DINING ROOM 10'-1" X 10'-2"

LIVING ROOM 10'-11" X 9'-9"

GARAGE 18'-0" X 20'-0"

COVERED PORCH

0 MASTER BEDROOM 17'-2" x 13'-3" W.I.C. BEDROOM 4 11'-2" x 11'-7"

BEDROOM 2 9'-2" x 10'-3"

SECOND FLOOR

BEDROOM 3 13'-2"(12'-8") x 10'-9"