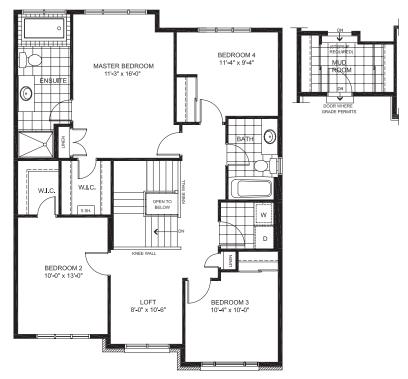

## FINISHED BASEMENT

SECOND FLOOR WITH LAUNDRY

artist's concepts only. Actual usable floor space varies from indicated floor areas. Square footages include finished space in the basement E.&.O.E. THIS DISPLAY IS PROVIDED 'AS IS' WITHOUT WARRANTY