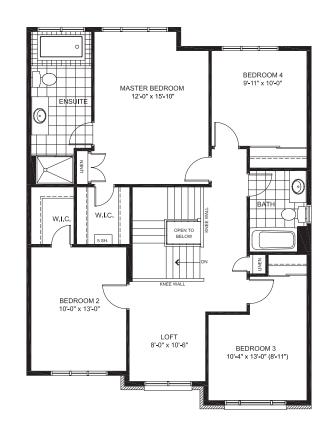

## FINISHED BASEMENT

SECOND FLOOR WITH LAUNDRY

artist's concepts only. Actual usable floor space varies from indicated floor areas. Square footages include finished space in the basement E.&.O.E. THIS DISPLAY IS PROVIDED 'AS IS' WITHOUT WARRANTY