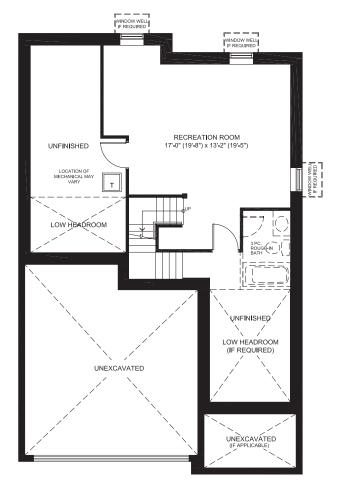

## FINISHED BASEMENT

SECOND FLOOR WITH LAUNDRY

artist's concepts only. Actual usable floor space varies from indicated floor areas. Square footages include finished space in the basement E.&.O.E. THIS DISPLAY IS PROVIDED 'AS IS' WITHOUT WARRANTY