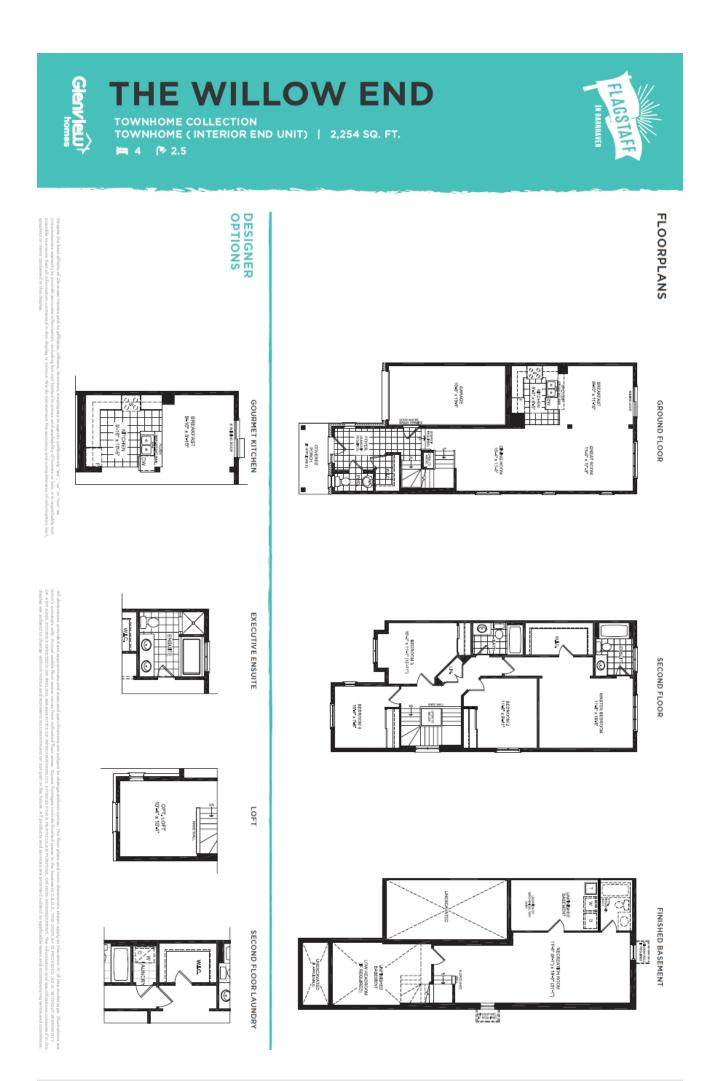

# TOWNHOME READY BUILT The Willow End C Block 57.005

Despite the best efforts of Glenview Homes and its affiliates, officers, directors, employees or agents (collectively "we", "us" or "our" as circumstances warrant) to provide accurate information, including but not limited to prices and availability of homes or lots, it is regrettably not possible to ensure that all information contained in this display is correct. We do not warrant the accuracy and completeness of information, text, graphics or items contained in this display. All dimensions provided are approximate and sizes and specifications are subject to change without notice. E.&.O.E. THIS DISPLAY IS PROVIDED 'AS IS' WITHOUT WARRANTY OF ANY KIND, EITHER EXPRESSED OR IMPLIED, WARRANTIES OF MERCHANTABILITY, FITNESS FOR A PARTICULAR PURPOSE, OR NON-INFRINGEMENT. The information and specifications contained in this display are subject to change without notice and represent no commitment on our part in the future.

### **INTERIOR FINISHES**

**GOURMET KITCHEN LAYOUT -** Extended cabinetry and island, 39" upper cabinetry, tile backsplash.

RAILING- Standard Rail 5150 Oak (contemporary rail, 3" modern plain newel (break edge), 1 1/4" square modern spindles)

PAINT-Benjamin Moore Paper White OC-55

CARPET- Beaulieu spartacus overcast

HARDWOOD FLOOR Upgrade to Level 5 - Admiration Tru-Balance Red Oak 5" brushed. Stain Selection: Rio

**TRIM** - Metro Trim Package includes choice of upgraded door and modern style trim. Door Style: Lincoln. Upgrade all Bedroom Sliders to Bypass Doors

#### **KITCHEN FINISHES & DESCRIPTION**

Stainless Steel 30" Microwave/Hood Combo. Whirlpool Model YWMH31017HS

Upgraded add slim led 4 potlights

CABINETRY - Kitchen Cabinetry Level 1 - Shaker Door - White. Add 3 Door Bank of Drawers in lieu of Base Cabinet

FAUCET - Delta trinsic matte black

DOOR / DRAWERS HARDWARE: Matte Black - S22; drawers S30 matte black.

COUNTERTOP- Quartz - Zenith - Z1730 Carrara Cassa

BACKSPLASH – Olympia C&D 3"x6" – horizontal brick install, snow white grout- Tile Selection: Silver Grey Bright

KITCHEN FLOOR - Upgrade to Level 5 - Admiration Tru-Balance Red Oak 5" brushed. Stain Selection: Rio

Fridge waterline

## MASTER ENSUITE

**COUNTERTOP** - UPD Quartz Zenith - Colour Selection: Z1542 White Pearl

CABINET - Door Style & Finish: Cognac Monument

FLOORING - Construct 12x12 White

WALL TILE - Olympia Construct 8x12. Tile Selection: Construct 8x12, snow white grout, horizontal stacked. Glossy White

HARDWARE - Matte Black - S39

#### MAIN BATH

CABINET - Door Style & Finish: Cognac Monument

**COUNTERTOP** – UPD Quartz Zenith – Colour Selection: Z1542 White Pearl

FLOOR - Construct 12x12 White

WALL TILE - Olympia Construct 8x12. snow white grout, horizontal stacked, Glossy White

#### FOYER/ POWDER ROOM

**FLOORING** - Euro Pasha Davenport 13x13, bone grout. Tile Selection: Ash 941