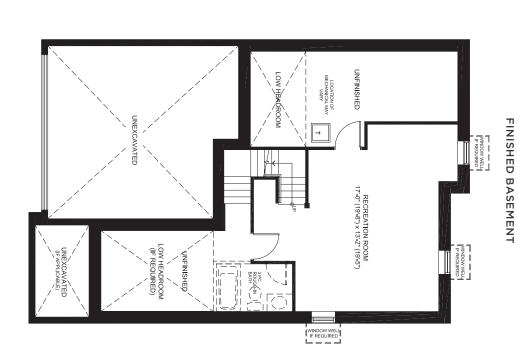

DOUBLE-CAR GARAGE COLLECTION SINGLE | 2,345 SQ. FT.

**4** 🍞 2.5

**FLOORPLANS** 

**GROUND FLOOR** 

SECOND FLOOR

**DESIGNER OPTIONS** 

Despite the best efforts of Glenview Homes and its affiliates, officers, directors, employees or agents (collectively "we", "us" or "our" as circumstances warrant) to provide accurate information, including but not limited to prices and availability of homes or lots, it is regrettable possible to ensure that all information contained in this display is correct. We do not warrant the accuracy and completeness of information carabities or items contained in this display.