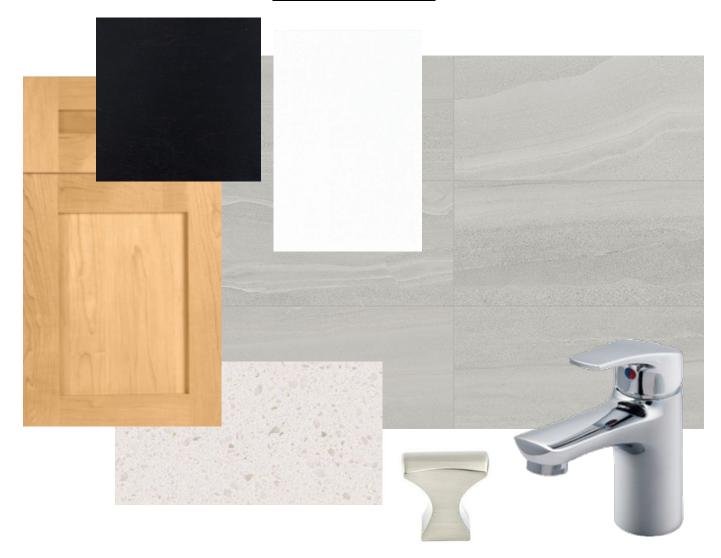

### MAIN BATHROOM

CABINET - Brookfield (shaker) - Birch - Ebony

FLOORING - Euro Tile - Pasha Davenport in Ash 941 - Bone Grout

SHOWER - Euro Tile Prissmacer, snow white grout

**COUNTERTOP:** Upgraded Zenith Quartz - Nordic White

HARDWARE - 9243-1BPN-P

### **MASTER ENSUITE**

CABINET - Urban (Slab) - Birch - Flagstone Stain

COUNTERTOP - Upgraded Quartz Zenith - Calacatta Gold

FLOOR - Ceratec - Gaia Taupe - Blizzard Grout

WALL TILE - Euro Tile - Soho Halo Gray - Bone Grout