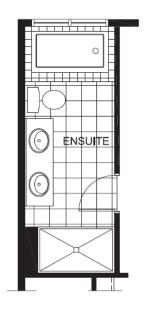

#### **EXECUTIVE ENSUITE**

### **MASTER ENSUITE**

CABINET - Urban (Slab) - Birch - Flagstone Stain

COUNTERTOP - Upgraded Quartz Zenith - Calacatta Gold

FLOOR - Ceratec - Gaia Taupe - Blizzard Grout

WALL TILE - Euro Tile - Soho Halo Gray - Bone Grout

HARDWARE - 9243-1BPN-P