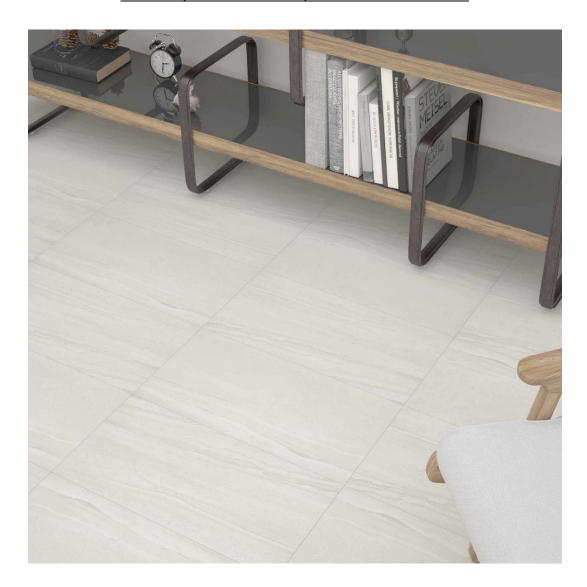

### FOYER/ MUDROOM / POWDER ROOM

FLOOR TILE- White (Ceratec Bien Paros) 12x24" - Bone Grout

BEAULIEU SPARTACUS