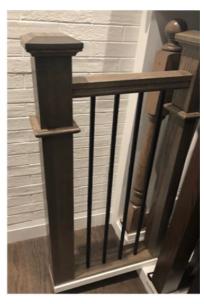

### **INTERIOR FINISHES**

Benjamin Moore
Decorator's White OC-149

**RAILING-** Upgraded Rail 5310 Oak in RIO (contemporary rail, 3 1/2" plain landing newel, plain Linea Spindles).

**PAINT**-Benjamin Moore Decorator's White CC-149 throughout the house