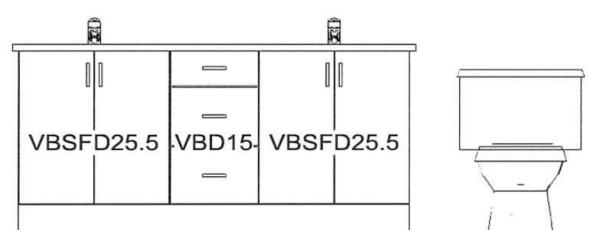

### MAIN BATHROOM

CABINET - Brookfield (shaker) - Birch - Ebony

FLOORING - Euro Tile - Pasha Davenport in Ash 941 - Bone Grout

SHOWER - Euro Tile Prissmacer, snow white grout

**COUNTERTOP:** Upgraded Zenith Quartz - Nordic White

HARDWARE - 9243-1BPN-P