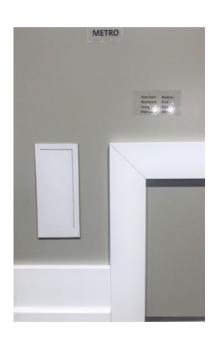

CARPET- Beaulieu Spartacus - Overcast

HARDWOOD FLOOR & MAIN STAIRCASE - Upgraded - Oak 3 1/4" Hardwood (Stain Selection - Rio Cashmere)

**TRIM:** Metro Trim Package includes choice of upgraded door and modern style trim. Door Style: Lincoln