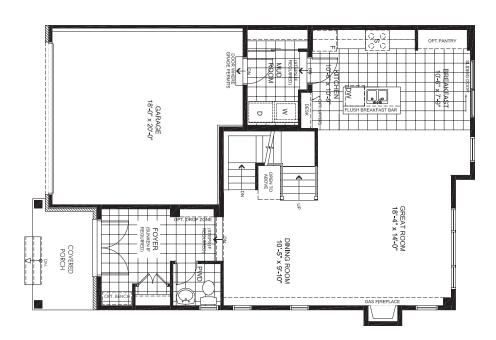

DOUBLE-CAR GARAGE COLLECTION SINGLE | 2,345 SQ. FT.

**4** 🍞 2.5

**FLOORPLANS** 

**GROUND FLOOR** 

SECOND FLOOR

**DESIGNER OPTIONS** 

Despite the best efforts of Glenview Homes and its affiliates, officers, directors, employees or agents (collectively "we", "us" or "our" as circumstances warrant) to provide accurate information, including but not limited to prices and availability of homes or lots, it is regrettable possible to ensure that all information contained in this display is correct. We do not warrant the accuracy and completeness of information carabities or items contained in this display.

### LOT 0004a

### **KITCHEN LAYOUT**