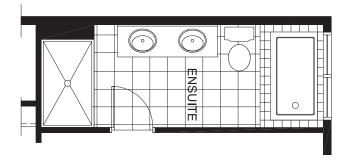

### **MASTER ENSUITE**

CABINET - Urban (Slab) - Birch - Flagstone Stain

COUNTERTOP - Upgraded Quartz Zenith - Calacatta Gold

FLOOR - Ceratec - Gaia Taupe - Blizzard Grout

WALL TILE - Euro Tile - Soho Halo Gray - Bone Grout

HARDWARE - 9243-1BPN-P