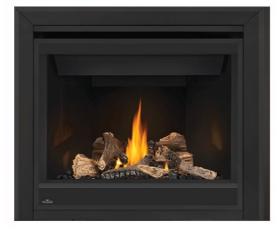

### **FIREPLACE**

## A STATEMENT OF ARCHITECTURAL MODERN & ELEGANCE FIREPLACE

Ceratec – Gatsby Tile in Cabaret

Decora plug 15 amp for future entertainment.

WOOD FIREPLACE MANTLE - OAK RIO STAIN