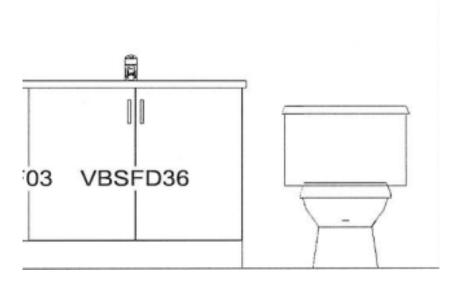

### MAIN BATHROOM

CABINET - Brookfield (shaker) - Birch - Ebony

FLOORING - Euro Tile - Pasha Davenport in Ash 941 - Bone Grout

SHOWER - Euro Tile Prissmacer, snow white grout

**COUNTERTOP:** Upgraded Zenith Quartz - Nordic White

HARDWARE - 9243-1BPN-P