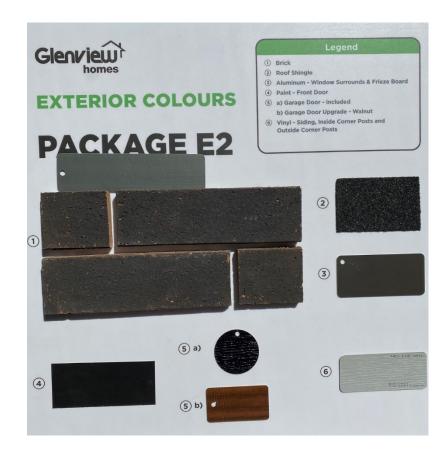

ms and conditions of the provided subject to applicable taxes and accompanying terms and conditions.



#### STRUCTUAL OPTIONS

#### **EXECUTIVE ENSUITE**







## **FEEL RIGHT AT HOME**

If life is the journey, then home is the destination. Come find your perfect new home right here at Flagstaff in Barrhaven. A place where you can hang your hat and rest your head. Where life's memories scatter themselves across your home. From the bustling family room to the tranquil master retreat, you 'll find spaces and places that will make every moment feel like home. Retreat to this sensational collection of homes nestled right where you want to be - in the highly sought-after community of Barrhaven. You 'll discover a life rich in everyday adventures.



### LOT 0004a



### **EXTERIOR PACKAGE**





### **FIREPLACE**

## A STATEMENT OF ARCHITECTURAL MODERN & ELEGANCE FIREPLACE





Ceratec – Gatsby Tile in Cabaret

Decora plug 15 amp for future entertainment.

WOOD FIREPLACE MANTLE - OAK RIO STAIN

### **INTERIOR FINISHES**





Benjamin Moore
Decorator's White OC-149



**RAILING-** Upgraded Rail 5310 Oak in RIO (contemporary rail, 3 1/2" plain landing newel, plain Linea Spindles).

**PAINT**-Benjamin Moore Decorator's White CC-149 throughout the house

CARPET- Beaulieu Spartacus - Overcast

HARDWOOD FLOOR & MAIN STAIRCASE - Upgraded - Oak 3 1/4" Hardwood (Stain Selection - Rio Cashmere)

**TRIM:** Metro Trim Package includes choice of upgraded door and modern style trim. Door Style: Lincoln



### **KITCHEN LAYOUT**







### KITCHEN FINISHES & DESCRIPTION



Upgraded Stainless