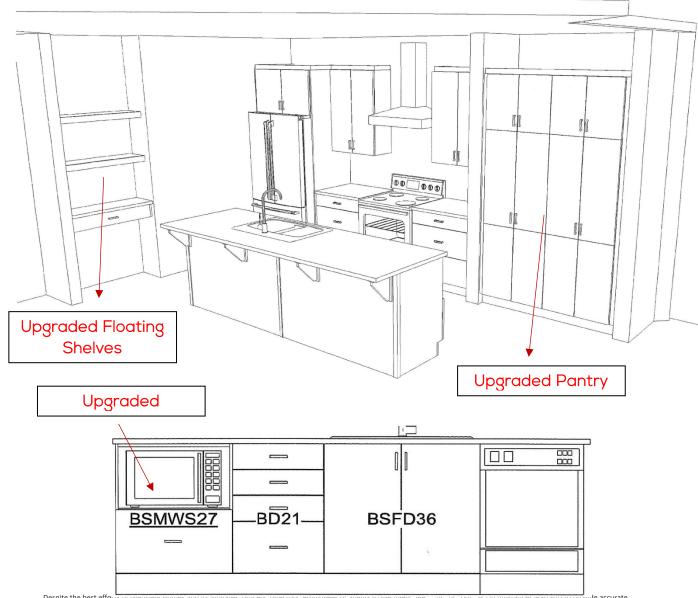

### **KITCHEN LAYOUT**

### KITCHEN FINISHES & DESCRIPTION

Upgraded Stainless Steel 30" Chimney Hood Fan. Whirlpool Model WVW53UC0FS

CABINET - Brookfield (shaker) - MDF - Wellington White

DOOR / DRAWERS HARDWARE: 63096-1MBK (Matte Black)

COUNTERTOPS - Upgraded Zenith Quartz - White Pearl

BACKSPLASH - Essential - Greige (Herringbone) - Bone grout

KITCHEN FLOOR- Mirage Builder Oak 3 1/4" Hardwood - Rio Cashmere

Fridge waterline