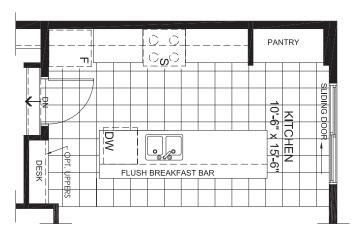

### **KITCHEN LAYOUT**

### KITCHEN FINISHES & DESCRIPTION

Upgraded Stainless Steel 30" Chimney Hood Fan. Whirlpool Model WVW53UC0FS

CABINET - Brookfield (shaker) - MDF - Wellington White

DOOR / DRAWERS HARDWARE: 63096-1MBK (Matte Black)

COUNTERTOPS - Upgraded Zenith Quartz - White Pearl

BACKSPLASH - Essential - Greige (Herringbone) - Bone grout

KITCHEN FLOOR- Mirage Builder Oak 3 1/4" Hardwood - Rio Cashmere

Fridge waterline