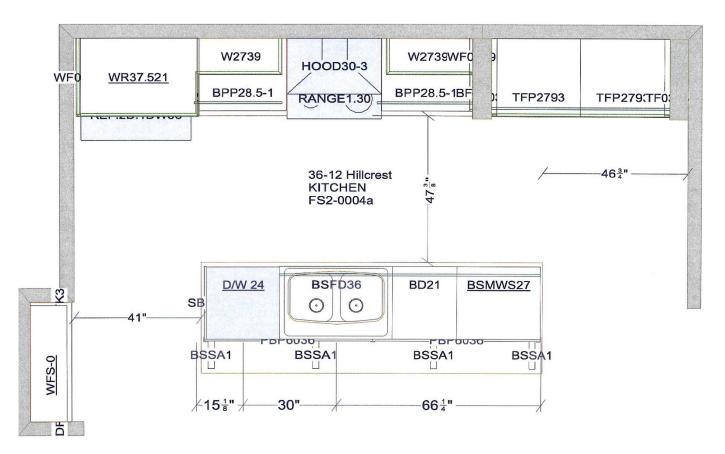

day adventures.



### LOT 0004a



### **EXTERIOR PACKAGE**





### **FIREPLACE**

## A STATEMENT OF ARCHITECTURAL MODERN & ELEGANCE FIREPLACE





Ceratec – Gatsby Tile in Cabaret

Decora plug 15 amp for future entertainment.

WOOD FIREPLACE MANTLE - OAK RIO STAIN

### **INTERIOR FINISHES**





Benjamin Moore
Decorator's White OC-149



**RAILING-** Upgraded Rail 5310 Oak in RIO (contemporary rail, 3 1/2" plain landing newel, plain Linea Spindles).

**PAINT**-Benjamin Moore Decorator's White CC-149 throughout the house

CARPET- Beaulieu Spartacus - Overcast

HARDWOOD FLOOR & MAIN STAIRCASE - Upgraded - Oak 3 1/4" Hardwood (Stain Selection - Rio Cashmere)

**TRIM:** Metro Trim Package includes choice of upgraded door and modern style trim. Door Style: Lincoln



### **KITCHEN LAYOUT**







### KITCHEN FINISHES & DESCRIPTION



Upgraded Stainless Steel 30" Chimney Hood Fan. Whirlpool Model WVW53UC0FS

CABINET - Brookfield (shaker) - MDF - Wellington White

DOOR / DRAWERS HARDWARE: 63096-1MBK (Matte Black)

COUNTERTOPS - Upgraded Zenith Quartz - White Pearl

BACKSPLASH - Essential - Greige (Herringbone) - Bone grout

KITCHEN FLOOR- Mirage Builder Oak 3 1/4" Hardwood - Rio Cashmere

Fridge waterline



### MAIN BATHROOM



CABINET - Brookfield (shaker) - Birch - Ebony

FLOORING - Euro Tile - Pasha Davenport in Ash 941 - Bone Grout

SHOWER - Euro Tile Prissmacer, snow white grout

**COUNTERTOP:** Upgraded Zenith Quartz - Nordic White

HARDWARE - 9243-1BPN-P





### **MASTER ENSUITE**



CABINET - Urban (Slab) - Birch - Flagstone Stain

COUNTERTOP - Upgraded Quartz Zenith