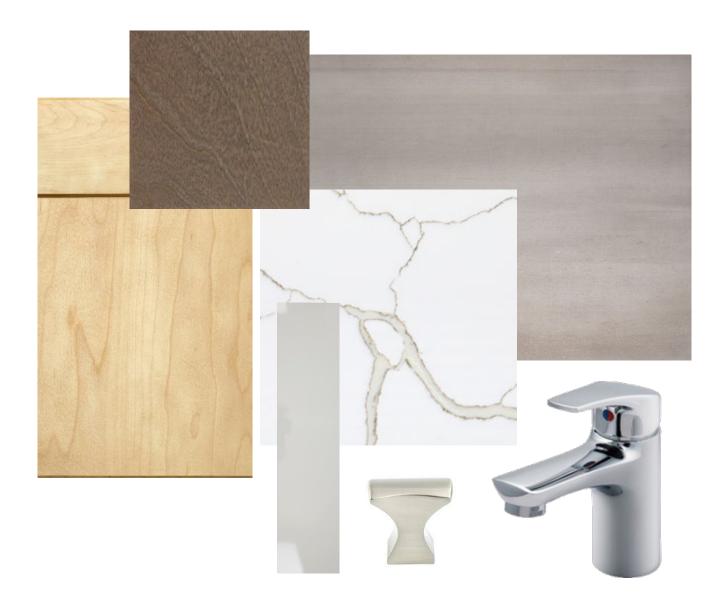

### **MASTER ENSUITE**

CABINET - Urban (Slab) - Birch - Flagstone Stain

COUNTERTOP - Upgraded Quartz Zenith - Calacatta Gold

FLOOR - Ceratec - Gaia Taupe - Blizzard Grout

WALL TILE - Euro Tile - Soho Halo Gray - Bone Grout

HARDWARE - 9243-1BPN-P