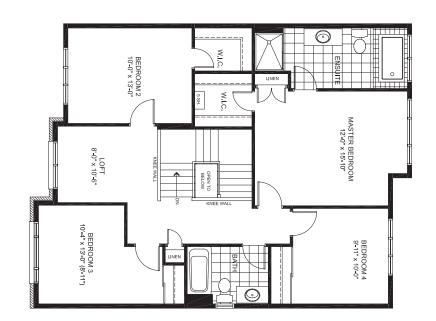

DOUBLE-CAR GARAGE COLLECTION SINGLE | 2,345 SQ. FT.

**4** 🍞 2.5

**FLOORPLANS** 

**GROUND FLOOR** 

SECOND FLOOR

**DESIGNER OPTIONS** 

Despite the best efforts of Glenview Homes and its affiliates, officers, directors, employees or agents (collectively "we", "us" or "our" as circumstances warrant) to provide accurate information, including but not limited to prices and availability of homes or lots, it is regrettable possible to ensure that all information contained in this display is correct. We do not warrant the accuracy and completeness of information carabities or items contained in this display.

### Designer Finished Home

2,345 SQ. FT - LOT 0004a - PREMIUM LOT

Designed for big and busy families, this home combines space with stylish and functional details. Enjoy the open-concept floorplan that includes a large kitchen island for family gatherings along with a spacious great room and upscale fireplace. The second floor boasts four spacious bedrooms plus a loft that offers additional space for your growing family.