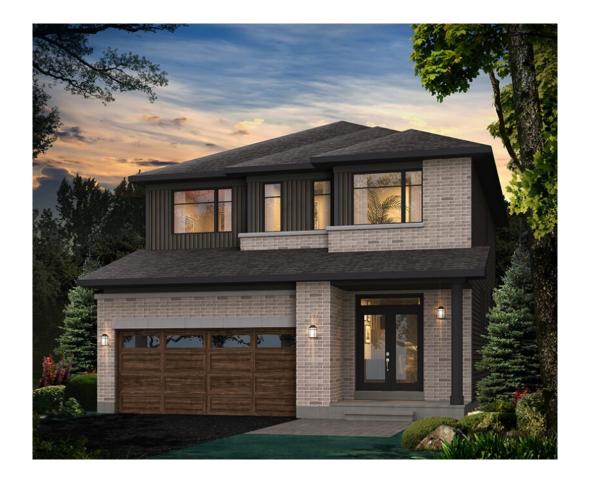

# THE HILLCREST E \$1,099,990

### Designer Finished Home

2,345 SQ. FT - LOT 0004a - PREMIUM LOT

Designed for big and busy families, this home combines space with stylish and functional details. Enjoy the open-concept floorplan that includes a large kitchen island for family gatherings along with a spacious great room and upscale fireplace. The second floor boasts four spacious bedrooms plus a loft that offers additional space for your growing family.

DOUBLE-CAR GARAGE COLLECTION SINGLE | 2,345 SQ. FT.

**4** 🍞 2.5

**FLOORPLANS** 

**GROUND FLOOR** 

SECOND FLOOR

**DESIGNER OPTIONS** 

Despite the best efforts of Glenview Homes and its affiliates, officers, directors, employees or agents (collectively "we", "us" or "our" as circumstances warrant) to provide accurate information, including but not limited to prices and availability of homes or lots, it is regrettable possible to ensure that all information contained in this display is correct. We do not warrant the accuracy and completeness of information carabities or items contained in this display.

### LOT 0004a