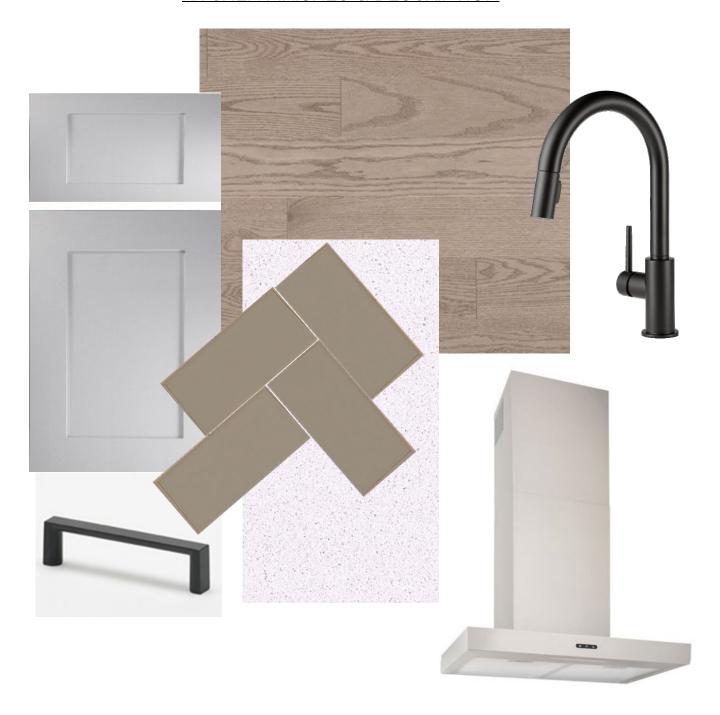

### KITCHEN FINISHES & DESCRIPTION

Upgraded Stainless Steel 30" Chimney Hood Fan. Whirlpool Model WVW53UC0FS

CABINET - Brookfield (shaker) - MDF - Wellington White

DOOR / DRAWERS HARDWARE: 63096-1MBK (Matte Black)

COUNTERTOPS - Upgraded Zenith Quartz - White Pearl

BACKSPLASH - Essential - Greige (Herringbone) - Bone grout

KITCHEN FLOOR- Mirage Builder Oak 3 1/4" Hardwood - Rio Cashmere

Fridge waterline