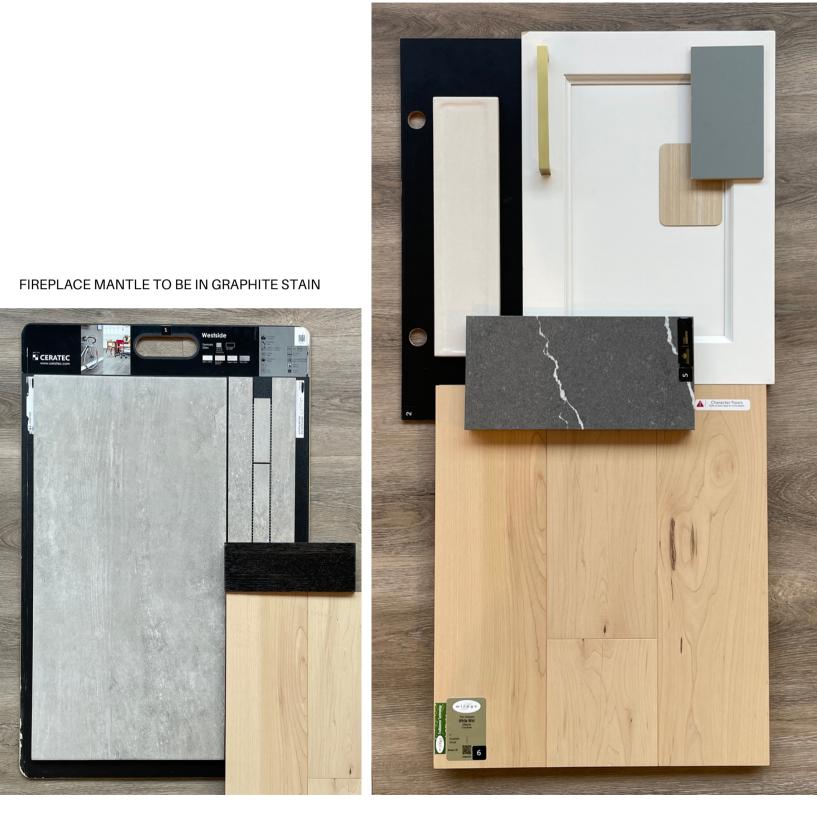

### 1. Upgraded <u>Level 6</u> Hardwood

Main level & Gourmet Kitchen: Maple 5" - WHITE MIST (Stairs & Railing in OAK GRAPHITE Stain)

### 2. Upgraded <u>Level 1</u> Ceramic Tile

Foyer, powder room, mudroom, Fireplace surround: Ceratec Authentik Westside 12" x 24" - SILVER

(silver grey grout)

3. Wall Paint

Entire House (same colour throughout): Benjamin Moore - DECORATORS WHITE OC-149

### 4. Upgraded Kitchen Cabinetry:

Northfield Door - STORM MDF (Summer Breeze Melamine accent on island)

- 5. Upgraded Kitchen Cabinet Hardware: Berenson - BRUSHED BRASS (63128-1BRB)
- 6. Upgraded Level 5 Stone Countertop Zenith Quartz 3mm - CEMENTO
- 7. Upgraded <u>Level 1</u> Backsplash Tile: Olympia City 3" x 12" - WHITE (Snow white grout)
- 8. Standard Kitchen Faucet: Delta - TRINSIC SINGLE PULL DOWN CHROME
- 9. Standard Undermount Double Bowl Kitchen Sink
- **10**. Standard Chimney Hood Fan WHIRLPOOL WVW53UC0FS