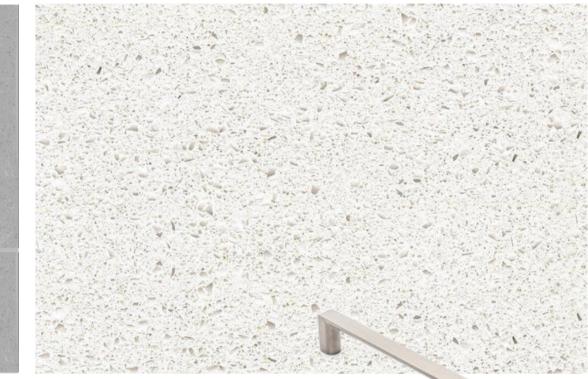

- 3. Standard Carpet Second Floor & Basement: Beaulieu - SPARTACUS OVERCAST
- 4. Standard Kitchen Cabinet Hardware: Berenson - BRUSHED NICKEL (63096-1BN)

- 5. Standard Kitchen Cabinetry: Torino Polyester - VANILLA ORCID
- 6. Upgraded <u>Level 1</u> Stone Countertop: Zenith Quartz 3mm - WHITE PEARL
- **7.** Standard Tub/Shower tile: Olympia Construct 8" x 12" - DARK GREY (snow white grout)
- 8. Standard Bathroom Faucet: Delta - Wynne 534LF Single Handle
- 9. Standard Bathroom Undermount Sink