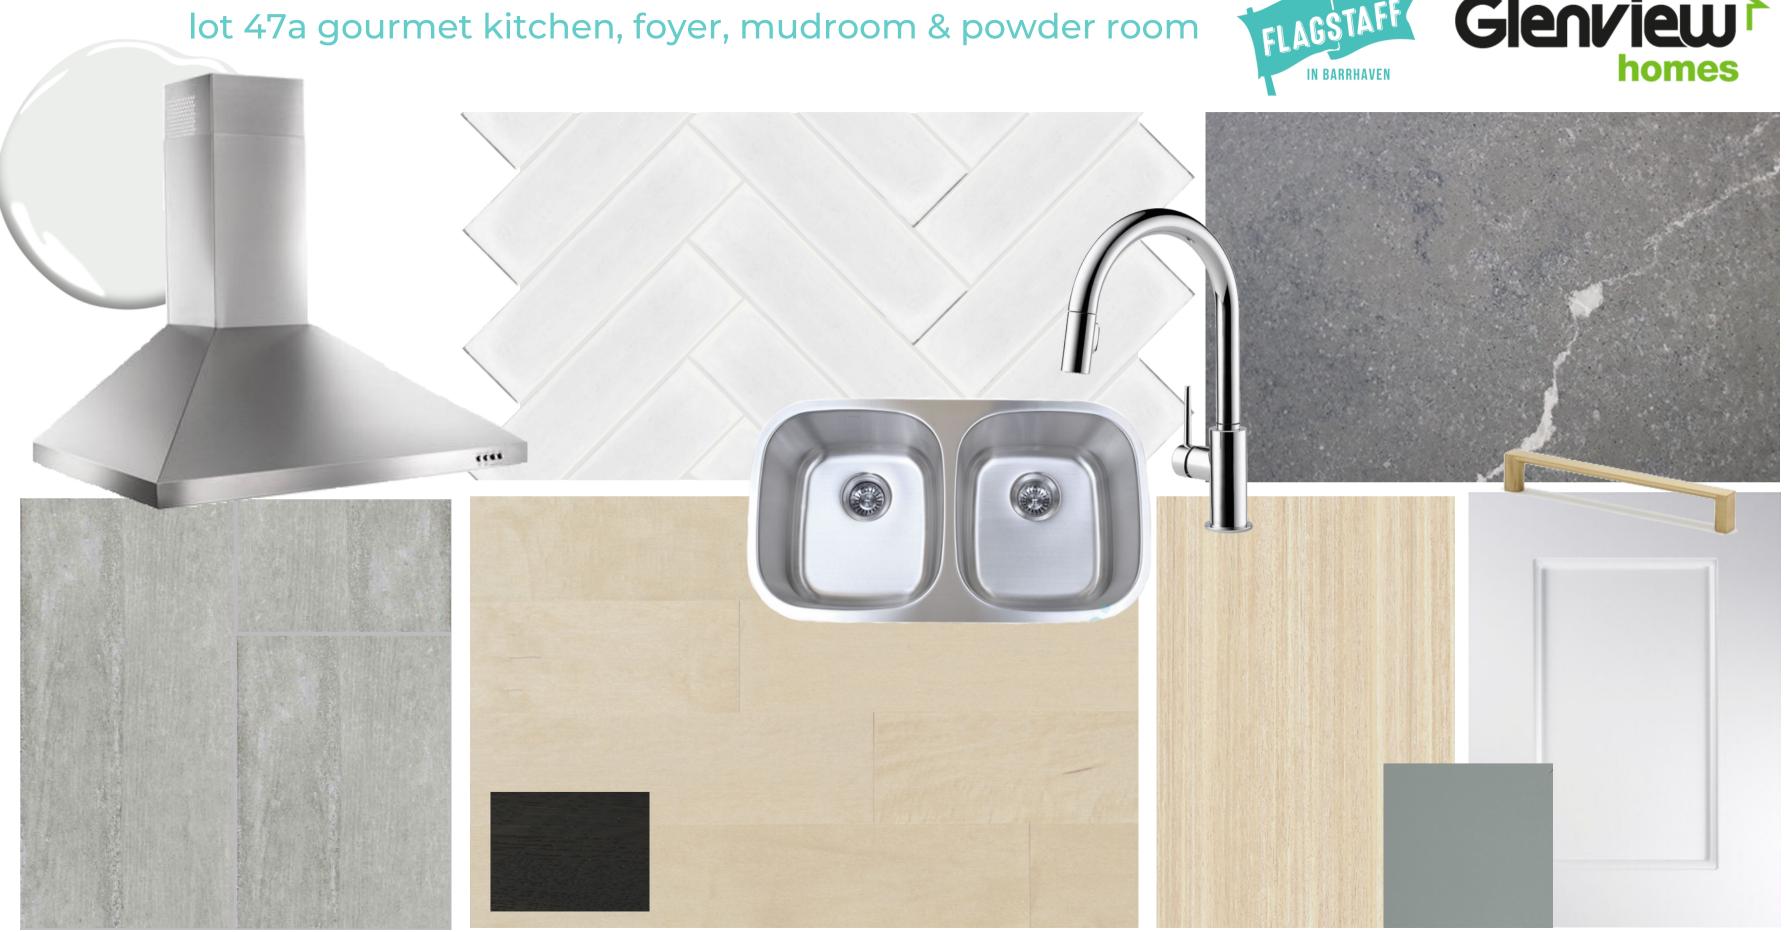

### 1. Upgraded <u>Level 6</u> Hardwood

Main level & Gourmet Kitchen: Maple 5" - WHITE MIST (Stairs & Railing in OAK GRAPHITE Stain)

### 2. Upgraded <u>Level 1</u> Ceramic Tile

Foyer, powder room, mudroom, Fireplace surround: Ceratec Authentik Westside 12" x 24" - SILVER

(silver grey grout)

3. Wall Paint

Entire House (same colour throughout): Benjamin Moore - DECORATORS WHITE OC-149

### 4. Upgraded Kitchen Cabinetry:

Northfield Door - STORM MDF (Summer Breeze Melamine accent on island)

- 5. Upgraded Kitchen Cabinet Hardware: Berenson - BRUSHED BRASS (63128-1BRB)
- 6. Upgraded Level 5 Stone Countertop Zenith Quartz 3mm - CEMENTO
- 7. Upgraded <u>Level 1</u> Backsplash Tile: Olympia City 3" x 12" - WHITE (Snow white grout)
- 8. Standard Kitchen Faucet: Delta - TRINSIC SINGLE PULL DOWN CHROME
- 9. Standard Undermount Double Bowl Kitchen Sink
- **10**. Standard Chimney Hood Fan WHIRLPOOL WVW53UC0FS