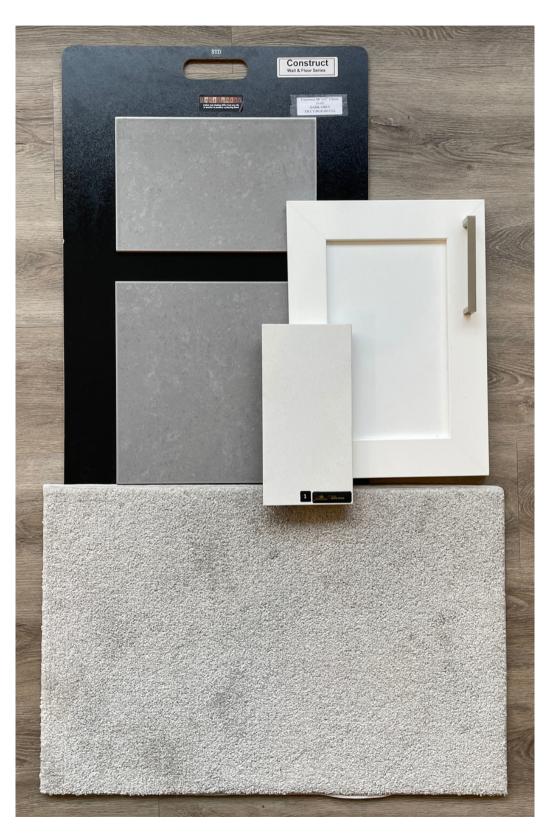

# lot 47a Laundry & main bathroom

- Standard Ceramic Tile
  Main Bathroom & Laundry floor:
  Olympia Construct 12" x 12" DARK GREY (snow white grout)
- 2. Wall Paint

Entire House (same colour throughout): Benjamin Moore - DECORATORS WHITE OC-149

- 3. Standard Carpet Second Floor & Basement: Beaulieu - SPARTACUS OVERCAST
- 4. Standard Kitchen Cabinet Hardware: Berenson - BRUSHED NICKEL (63096-1BN)

- 5. Standard Kitchen Cabinetry: Torino Polyester - VANILLA ORCID
- 6. Upgraded <u>Level 1</u> Stone Countertop: Zenith Quartz 3mm - WHITE PEARL
- **7.** Standard Tub/Shower tile: Olympia Construct 8" x 12" - DARK GREY (snow white grout)
- 8. Standard Bathroom Faucet: Delta - Wynne 534LF Single Handle
- 9. Standard Bathroom Undermount Sink