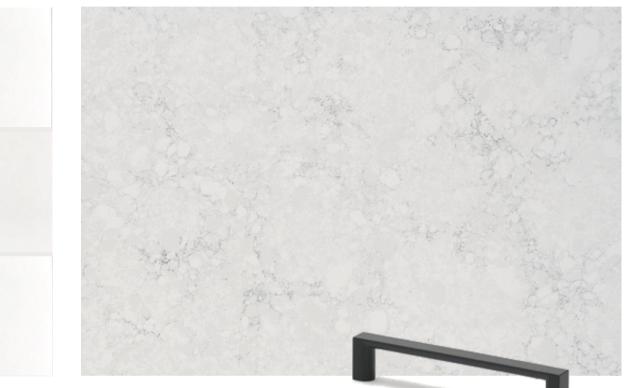

### 4. Upgraded Kitchen Cabinetry:

Northfield Door - STORM MDF (Summer Breeze Melamine accent on island)

- 5. Upgraded Kitchen Cabinet Hardware: Berenson - BRUSHED BRASS (63128-1BRB)
- 6. Upgraded Level 5 Stone Countertop Zenith Quartz 3mm - CEMENTO
- 7. Upgraded <u>Level 1</u> Backsplash Tile: Olympia City 3" x 12" - WHITE (Snow white grout)
- 8. Standard Kitchen Faucet: Delta - TRINSIC SINGLE PULL DOWN CHROME
- 9. Standard Undermount Double Bowl Kitchen Sink
- **10**. Standard Chimney Hood Fan WHIRLPOOL WVW53UC0FS