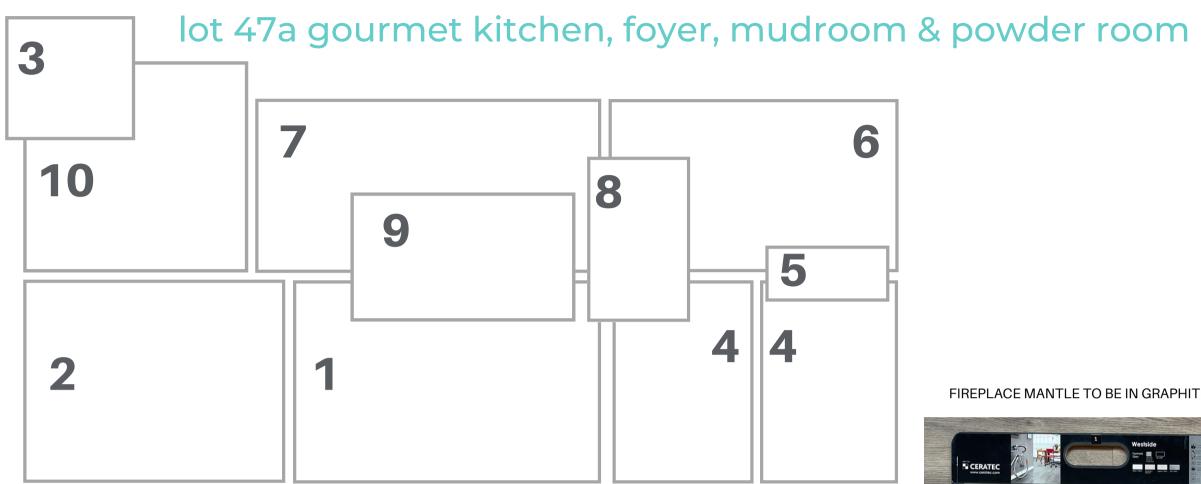

### 1. Upgraded <u>Level 6</u> Hardwood

Main level & Gourmet Kitchen: Maple 5" - WHITE MIST (Stairs & Railing in OAK GRAPHITE Stain)

### 2. Upgraded <u>Level 1</u> Ceramic Tile

Foyer, powder room, mudroom, Fireplace surround: Ceratec Authentik Westside 12" x 24" - SILVER

(silver grey grout)

3. Wall Paint

Entire House (same colour throughout): Benjamin Moore - DECORATORS WHITE OC-149

### 4. Upgraded Kitchen Cabinetry:

Northfield Door - STORM MDF (Summer Breeze Melamine accent on island)

- 5. Upgraded Kitchen Cabinet Hardware: Berenson - BRUSHED BRASS (63128-1BRB)
- 6. Upgraded Level 5 Stone Countertop Zenith Quartz 3mm - CEMENTO
- 7. Upgraded <u>Level 1</u> Backsplash Tile: Olympia City 3" x 12" - WHITE (Snow white grout)
- 8. Standard Kitchen Faucet: Delta - TRINSIC SINGLE PULL DOWN CHROME
- 9. Standard Undermount Double Bowl Kitchen Sink
- **10**. Standard Chimney Hood Fan WHIRLPOOL WVW53UC0FS