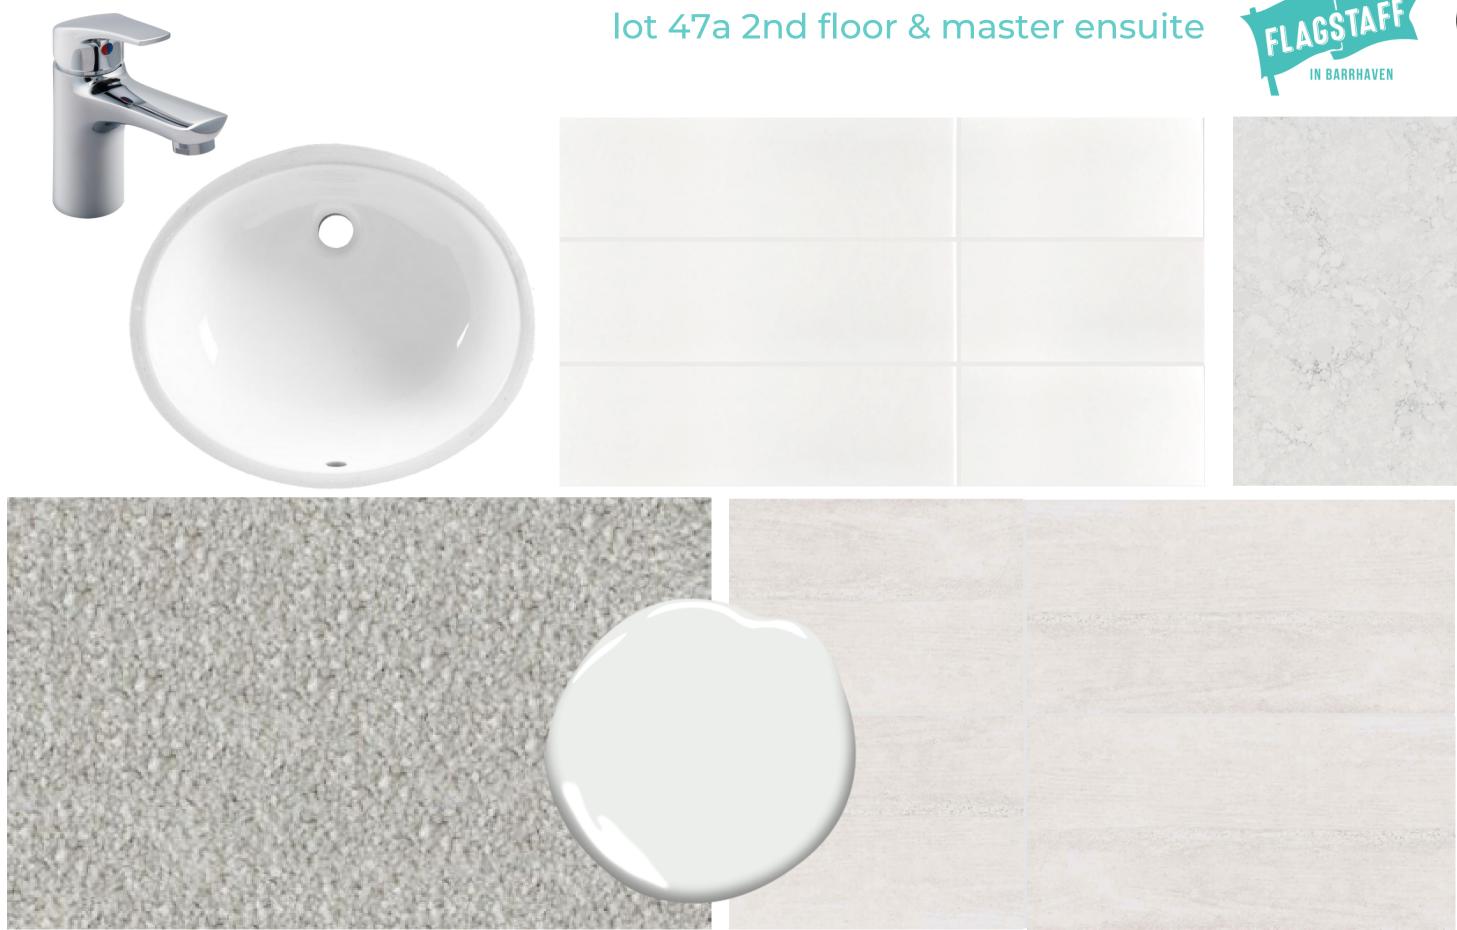

## lot 47a 2nd floor & master ensuite

#### 1. Upgraded <u>Level 1</u> Ceramic Tile

Ceratec Authentik Westside 12" x 24" - SILVER

- (silver grey grout)
- 2. Wall Paint Entire House (same colour throughout): Benjamin Moore - DECORATORS WHITE OC-149
- 3. Standard Carpet Second Floor & Basement: Beaulieu - SPARTACUS OVERCAST
- 4. Standard Kitchen Cabinet Hardware: Berenson - MATTE BLACK (63096-1MBK)

- 5. Standard Kitchen Cabinetry: Urban (Slab) - IRISH CREAM
- 6. Upgraded Level 3 Stone Countertop: Zenith Quartz 3mm - MUSKOKA
- 7. Upgraded <u>Level 1</u> Shower tile: Ceratec Essential 4" x 16" - BIANCO (Snow white grout)
- 8. Standard Bathroom Faucet: Delta - Wynne 534LF Single Handle
- 9. Standard Bathroom Undermount Sink