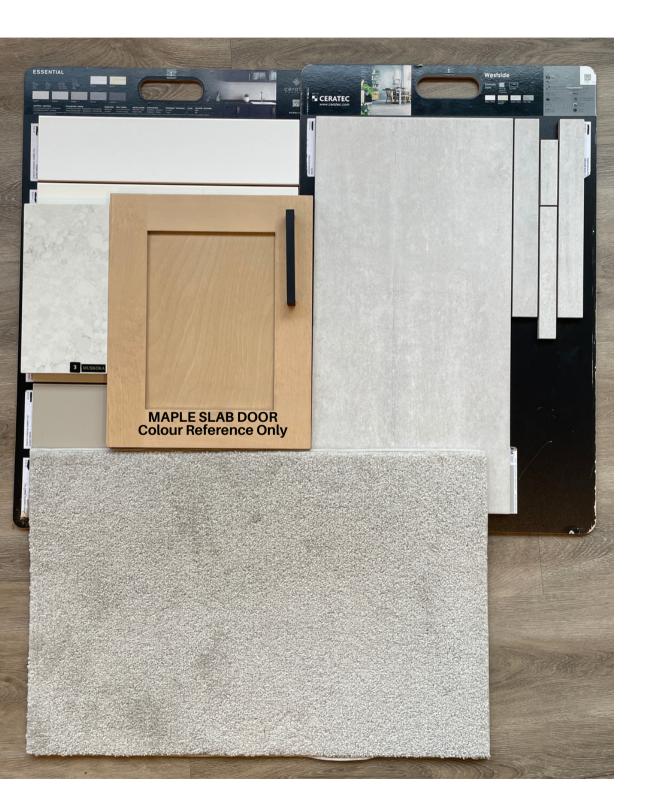

### 4. Upgraded Kitchen Cabinetry:

Northfield Door - STORM MDF (Summer Breeze Melamine accent on island)

- 5. Upgraded Kitchen Cabinet Hardware: Berenson - BRUSHED BRASS (63128-1BRB)
- 6. Upgraded Level 5 Stone Countertop Zenith Quartz 3mm - CEMENTO
- 7. Upgraded <u>Level 1</u> Backsplash Tile: Olympia City 3" x 12" - WHITE (Snow white grout)
- 8. Standard Kitchen Faucet: Delta - TRINSIC SINGLE PULL DOWN CHROME
- 9. Standard Undermount Double Bowl Kitchen Sink
- **10**. Standard Chimney Hood Fan WHIRLPOOL WVW53UC0FS