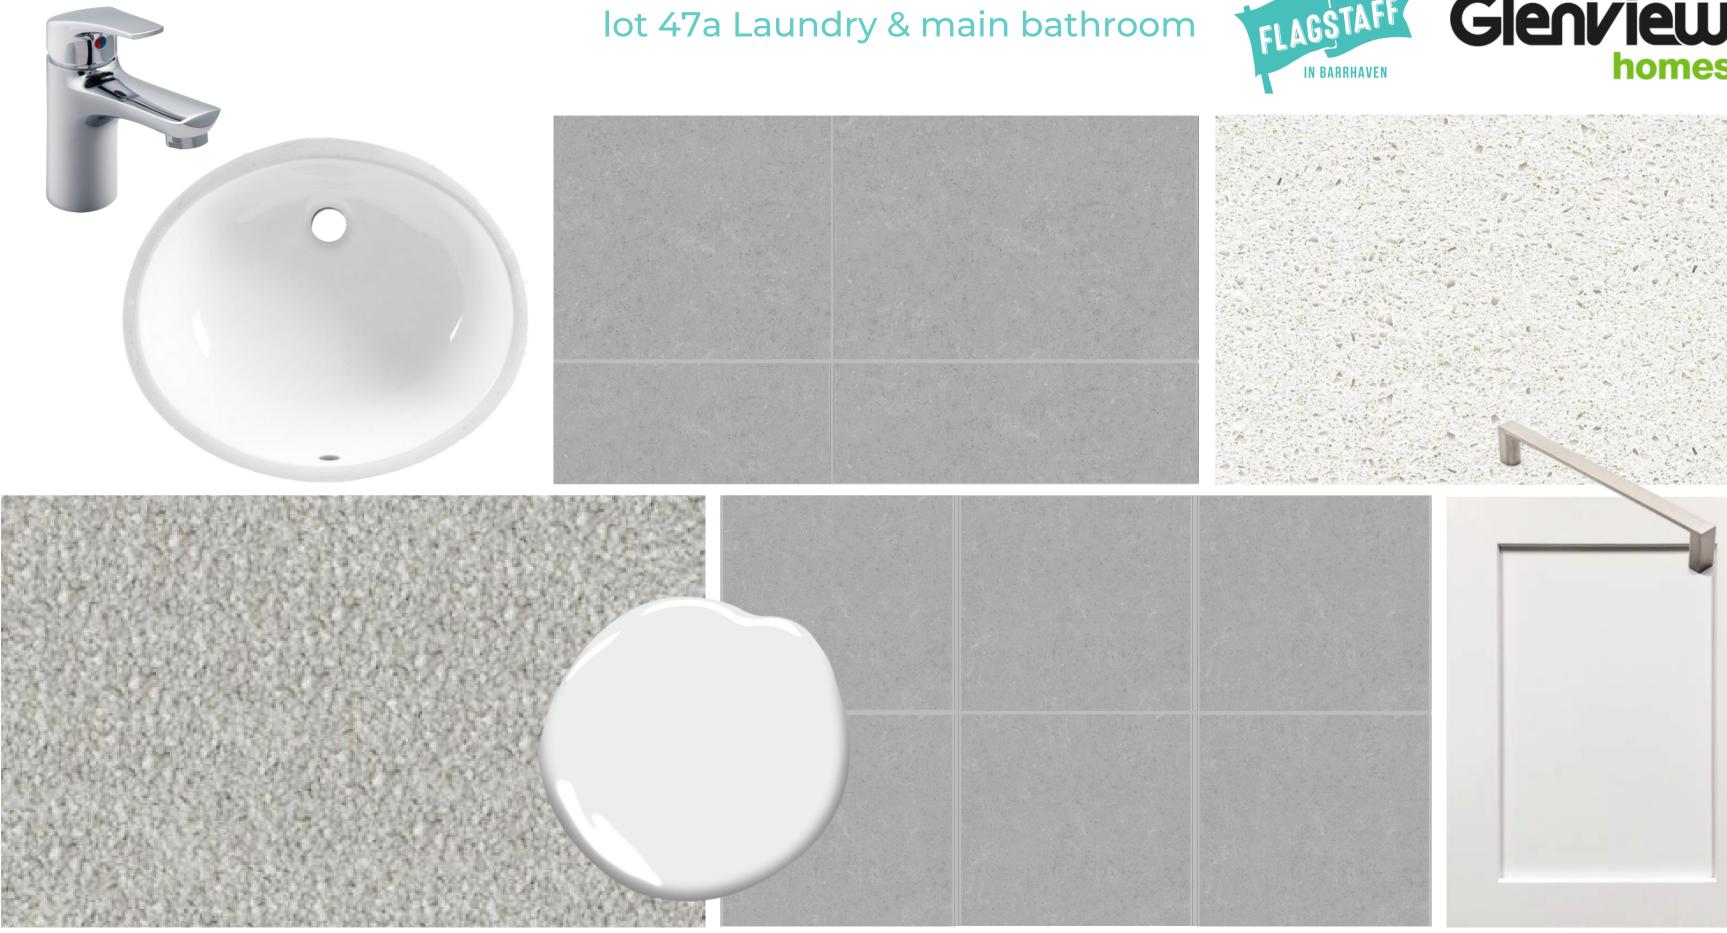

# lot 47a Laundry & main bathroom

- Standard Ceramic Tile
  Main Bathroom & Laundry floor:
  Olympia Construct 12" x 12" DARK GREY (snow white grout)
- 2. Wall Paint

Entire House (same colour throughout): Benjamin Moore - DECORATORS WHITE OC-149

- 3. Standard Carpet Second Floor & Basement: Beaulieu - SPARTACUS OVERCAST
- 4. Standard Kitchen Cabinet Hardware: Berenson - BRUSHED NICKEL (63096-1BN)

- 5. Standard Kitchen Cabinetry: Torino Polyester - VANILLA ORCID
- 6. Upgraded <u>Level 1</u> Stone Countertop: Zenith Quartz 3mm - WHITE PEARL
- **7.** Standard Tub/Shower tile: Olympia Construct 8" x 12" - DARK GREY (snow white grout)
- 8. Standard Bathroom Faucet: Delta - Wynne 534LF Single Handle
- 9. Standard Bathroom Undermount Sink