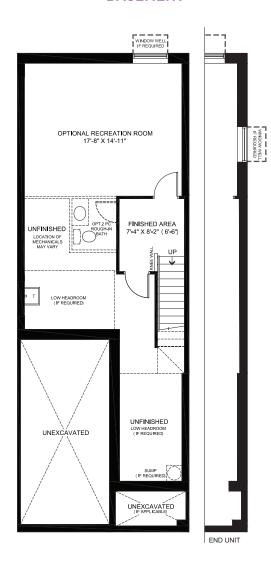

## **BASEMENT**

All dimensions provided are approximate and sizes and specifications are subject to change without notice. The floor plans and room dimensions shown apply to Elevation 'M' of this model type. Illustrations are artist's concepts only. Actual usable floor space varies from indicated floor areas. Square footages include finished landing in the basement E.&.O.E. THIS DISPLAY IS PROVIDED 'AS IS' WITHOUT WARRANTY OF ANY KIND, EITHER EXPRESSED OR IMPLIED, WARRANTIES OF MERCHANTABILITY, FITNESS FOR A PARTICULAR PURPOSE, OR NON-INFRINGEMENT. The information and specifications contained in this display are subject to change without notice and represent no commitment on our part in the future. All products and services are provided subject to applicable taxes and accompanying terms and conditions, MAY 2024.