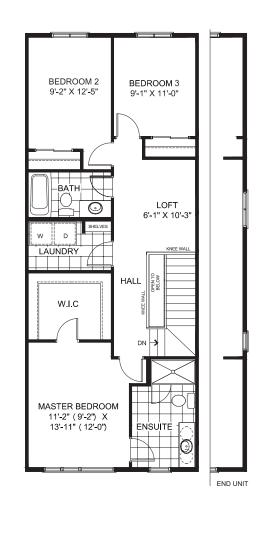

**GROUND FLOOR** 

## **SECOND FLOOR**

## **BASEMENT**









All dimensions provided are approximate and sizes and specifications are subject to change without notice. The floor plans and room dimensions shown apply to Elevation 'M' of this model type. Illustrations are artist's concepts only. Actual usable floor space varies from indicated floor areas. Square footages include finished landing in the basement E.&.O.E. THIS DISPLAY IS PROVIDED 'AS IS' WITHOUT WARRANTY OF ANY KIND, EITHER EXPRESSED OR IMPLIED, WARRANTIES OF MERCHANTABILITY, FITNESS FOR A PARTICULAR PURPOSE, OR NON-INFRINGEMENT. The information and specifications contained in this display are subject to change without notice and represent no commitment on our part in the future. All products and services are provided subject to applicable taxes and accompanying terms and conditio