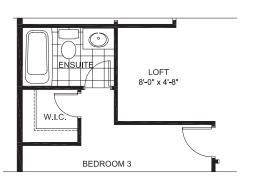

KITCHEN 11'-0" x 18'-7' BEDROOM 3 W/ ENSUITE

**ENLARGED MAIN BATH** 

circumstances warrant) to provide accurate information, including but not limited to prices and availability of homes or lots, it is regrettably not possible to ensure that all information contained in this display is correct. We do not warrant the accuracy and completeness of information, text,