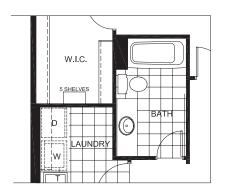

KITCHEN 11'-0" x 18'-7' BEDROOM 3 W/ ENSUITE

**ENLARGED MAIN BATH** 

circumstances warrant) to provide accurate information, including but not limited to prices and availability of homes or lots, it is regrettably not possible to ensure that all information contained in this display is correct. We do not warrant the accuracy and completeness of information, text,