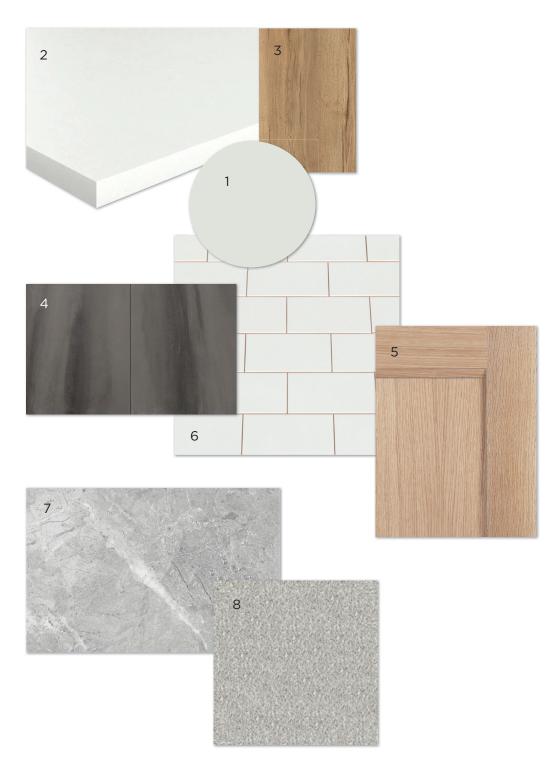

### Second Floor

- Paint Benjamin Moore Paper
   White
- 2. 2nd Floor Bathroom Quartz -Miami White
- 3. ME Cabinetry Natural Halifax
  Oak
- 4. ME Floor Tile Authentik Rhapsody Anthracite
- 5. Bed 3 Ensuite Cabinetry Irish Cream
- 6. Bed 3 Ensuite Wall Tile 8x12 White Glossy
- Laundry/Main Bath Floor Tile Euro Pasha Regency
- 8. Carpet Beaulieu Spartacus