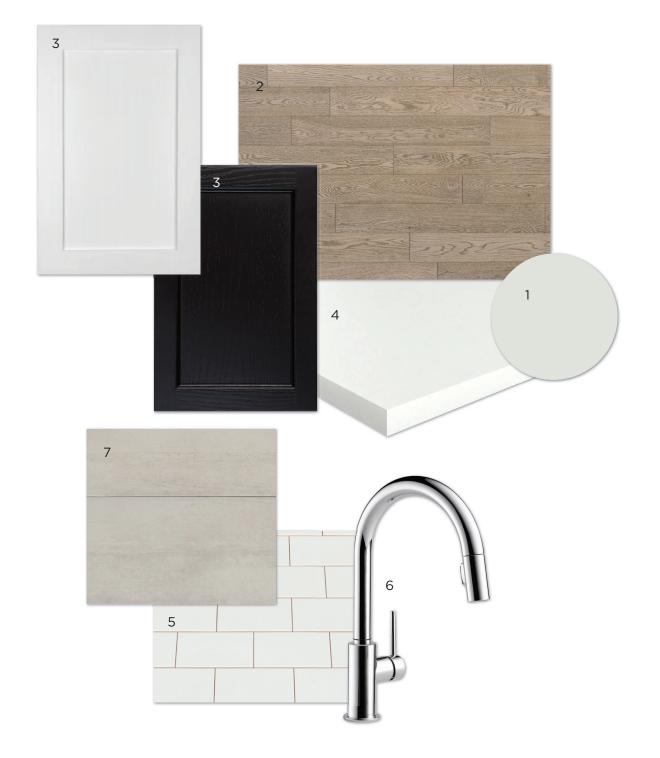

### Main Floor

- Paint Benjamin Moore Paper
   White
- Main Floor Hardwood Stonecrop Brushed Oak
- Kitchen Cabinets Shaker -Classic White/Ebony
- 4. Kitchen Quartz Miama Vena
- 5. Kitchen Backsplash 4x8 Bianco White
- 6. Kitchen Faucet Delta Trinsic Chrome
- Main Floor Tile Ceratec
   Authentik Westside (Powder/ Mud/Foyer)