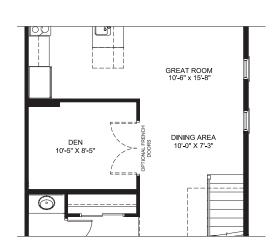

Glenview

**Floorplans** 

GROUND FLOOR

P KITCHEN GREAT ROOM 10'-4" x 22'-11" DINING AREA 10'-8" x 8'-8"  $\bigcirc$ MUE DOOR WHERE GRADE PERMITS ( STEPS IF REQUIRED) DN FOYER SUNKEN GARAGE 10'-3" x 19'-1" (IF APPLICABLE) END UNIT