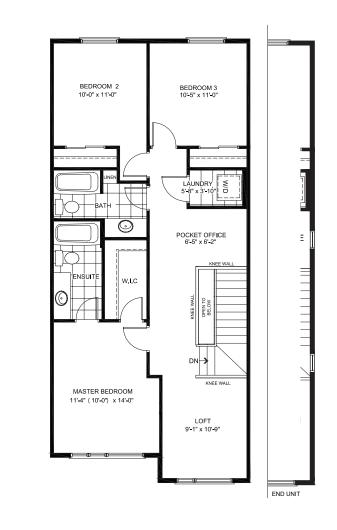

Glenview

**Floorplans** 

GROUND FLOOR

P KITCHEN GREAT ROOM 10'-4" x 22'-11" DINING AREA 10'-8" x 8'-8"  $\bigcirc$ MUE DOOR WHERE GRADE PERMITS ( STEPS IF REQUIRED) DN FOYER SUNKEN GARAGE 10'-3" x 19'-1" (IF APPLICABLE) END UNIT