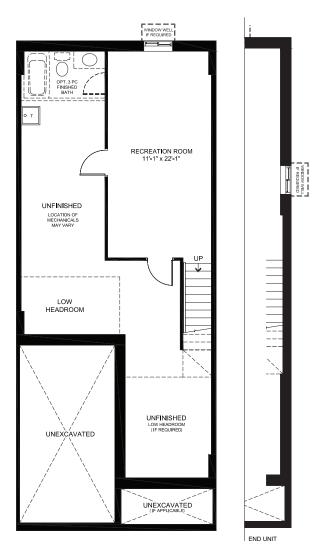

pproximate and sizes and specifications are subject to change without notice. The floor plans and room dimensions shown apply to Elevation 'E' of this model type. Illustrations are artist's concepts only. Actual usable floor space varies from indicated floor areas. Square footages include finished space in the basement E.&.O.E. THIS DISPLAY IS PROVIDED 'AS IS' WITHOUT WARRANTY OF ANY KIND, EITHER EXPRESSED OR IMPLIED, WARRANTIES OF MERCHANTABILITY, FITNESS FOR A PARTICULAR PURPOSE, OR NON-INFRINGEMENT. The information and specifications contained in this display are subject to change without notice and represent no commitment on our part in the future. All products and services are provided subject to applicable taxes and accompanying terms and conditions, FEB, 2024

## FINISHED BASEMENT



**BEDROOM 4**