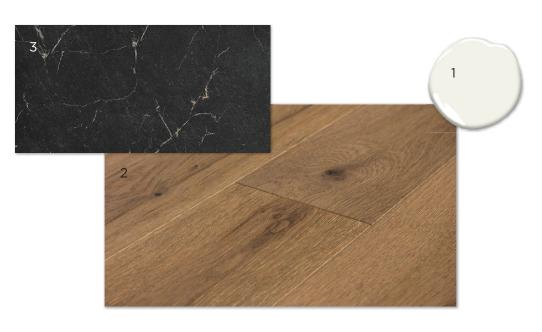

## Main Floor

- 1. Paint: Benjamin Moore Steam AF-15
- Hardwood: Brushed Oak King Shepherd
- Fireplace Tile: Centura Livingstone - Nero 12x24
- 4. Kitchen Quartz: Miami Vena
- 5. Kitchen Backsplash: Ceratec Bianco White Glossy 4x8
- Main Floor Tile: Ceratec Authentik Westside – Silver 11.8x23.6