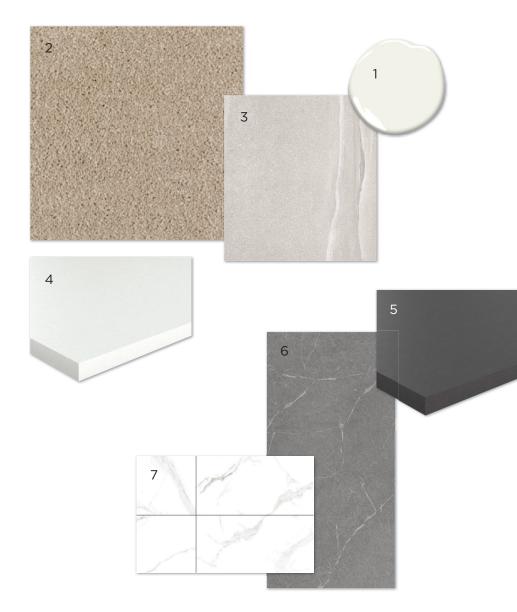

## Second Floor

- 1. Paint: Benjamin Moore Steam AF-15
- 2. Carpet: Beaulieu Spartacus -Sandy Beige
- Main Bath Tile: Ceratec
  Burlingstone White13x13
  (Laundry/ Main Bathroom)
- 4. Main Bath Quartz: Miami White
- 5. Master Ensuite Quartz: Marengo
- Master Ensuite Floor/Tub Tile: Centura – Livingstone Grigio 12x24
- Master Ensuite Shower Tile: Ceratec Lily - Calacatta 12x24