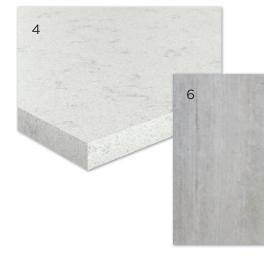

## Main Floor

- 1. Paint: Benjamin Moore Steam AF-15
- Hardwood: Brushed Oak King Shepherd
- Fireplace Tile: Centura Livingstone - Nero 12x24
- 4. Kitchen Quartz: Miami Vena
- 5. Kitchen Backsplash: Ceratec Bianco White Glossy 4x8
- Main Floor Tile: Ceratec Authentik Westside – Silver 11.8x23.6