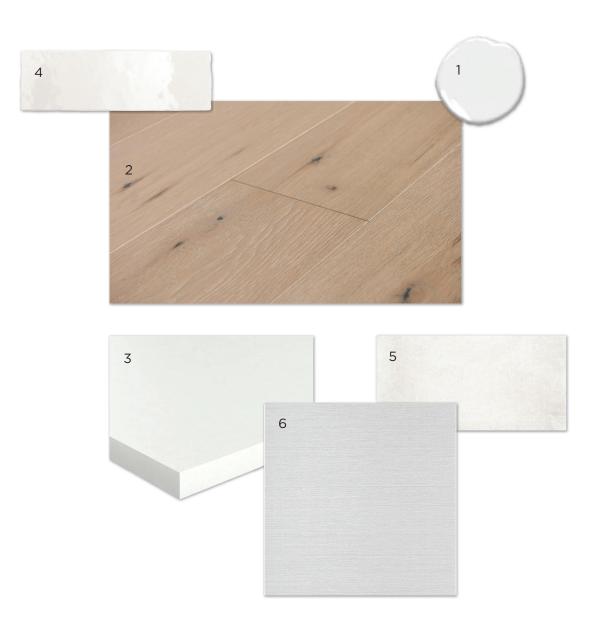

## Main Floor

- 1. Paint: Benjamin Moore Decorators White
- Kitchen & Main Floor Hardwood : Kentwood Junco - Brushed Oak
- 3. Kitchen Quartz: Miami White Silestone
- 4. Kitchen Backsplash: Centura Aritisan Glossy 2.5x8
- Powder Room Floor Tile: Centura
  Blanco Levco 12x24
- 6. Main Floor Bedroom Ensuite: Centura – Linen White 10x16