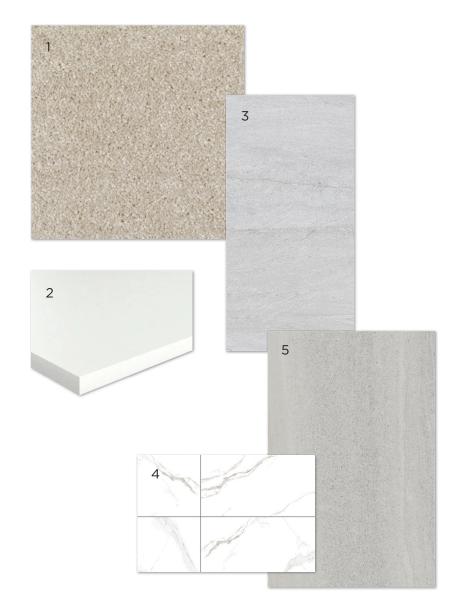

## Second Floor

- 1. Carpet: Beaulieu Spartacus Beach Shell
- Quartz (Powder/Main/Master/ Main Floor Bedroom Ensuite): Miami White - Silestone
- Master Ensuite Tub Tile: Centura Livingstone Grigio 12x24
- 4. Master Ensuite Floor Tile: Ceratec– Lily Calacatta 12x24
- Second Floor Laundry Tile: Euro
  Pasha Davenport Ash 13x13