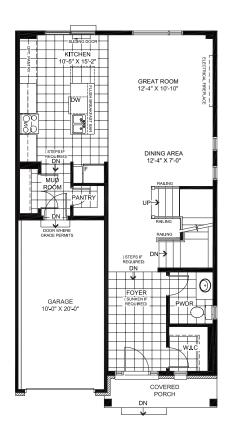

## Floorplans

GROUND FLOOR

### GOURMET KITCHEN

Glenview homes

30' LOT ( SINGLE-(

The Ashton o' Lot collection ingle-car garage 1 1,936 sq. ft.

circumstances warrant) to provide accurate information, including but not limited to prices and availability of homes or lots, it is regrettably not possible to ensure that all information contained in this display is correct. We do not warrant the accuracy and completeness of information, text, All dimensions provided are approximate and sizes and specifications are subject to change without notice. The floor plans and room dimensions shown apply to Elevation 'F' of this model type. Illustrations are artist's concepts only. Actual usable floor space varies from indicated floor areas. Square footages include finished space in the basement E.&.O.E. THIS DISPLAY IS PROVIDED 'AS IS' WITHOUT WARRANTY OF ANY KIND, EITHER EXPRESSED OR IMPLIED, WARRANTIES OF MERCHANTABILITY, FITNESS FOR A PARTICULAR PURPOSE, OR NON-INFRINGEMENT. The information and specifications contained in this display are subject to change without notice and represent no commitment on our part in the future. All products and services are provided subject to applicable taxes and accompanying terms and conditions. APR. 2024