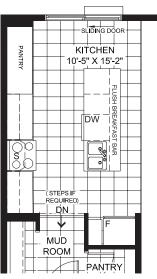

### GOURMET KITCHEN

Glenview homes

30' LOT ( SINGLE-(

The Ashton o' Lot collection ingle-car garage 1 1,936 sq. ft.

circumstances warrant) to provide accurate information, including but not limited to prices and availability of homes or lots, it is regrettably not possible to ensure that all information contained in this display is correct. We do not warrant the accuracy and completeness of information, text, All dimensions provided are approximate and sizes and specifications are subject to change without notice. The floor plans and room dimensions shown apply to Elevation 'F' of this model type. Illustrations are artist's concepts only. Actual usable floor space varies from indicated floor areas. Square footages include finished space in the basement E.&.O.E. THIS DISPLAY IS PROVIDED 'AS IS' WITHOUT WARRANTY OF ANY KIND, EITHER EXPRESSED OR IMPLIED, WARRANTIES OF MERCHANTABILITY, FITNESS FOR A PARTICULAR PURPOSE, OR NON-INFRINGEMENT. The information and specifications contained in this display are subject to change without notice and represent no commitment on our part in the future. All products and services are provided subject to applicable taxes and accompanying terms and conditions. APR. 2024