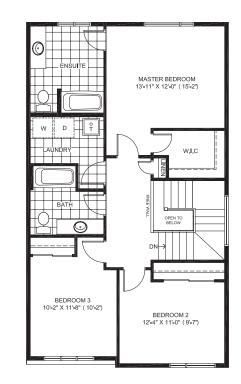

## Floorplans

GROUND FLOOR





# Designer Options

### GOURMET KITCHEN





Glenview homes

30' LOT ( SINGLE-(

The Ashton o' Lot collection ingle-car garage 1 1,936 sq. ft.

circumstances warrant) to provide accurate information, including but not limited to prices and availability of homes or lots, it is regrettably not possible to ensure that all information contained in this display is correct. We do not warrant the accuracy and completeness of information, text, All dimensions provided are approximate and sizes and specifications are subject to change without notice. The floor plans and room dimensions shown apply to Elevation 'F' of this model type. Illustrations are artist's concepts only. Actual usable floor space varies from indicated floor areas. Square footages include finished space in the basement E.&.O.E