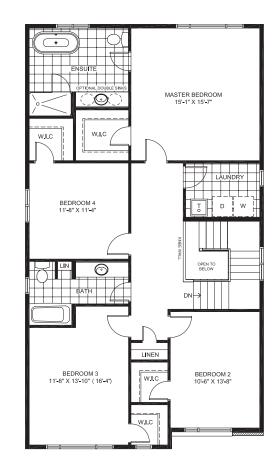

## BEDROOM 3 W/ ENSUITE

Glenview

2,683 SQ. FT.

ARAC

ЩК

ဝ ပ

36' LO' DOUBI

Ð