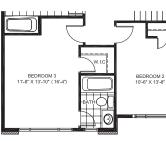

GROUND FLOOR

Designer Options OPTIONAL GROUND FLOOR GUEST SUITE

GOURMET KITCHEN

## BEDROOM 3 W/ ENSUITE

Glenview

2,683 SQ. FT.

ARAC

ЩК

ဝ ပ

36' LO' DOUBI

Ð