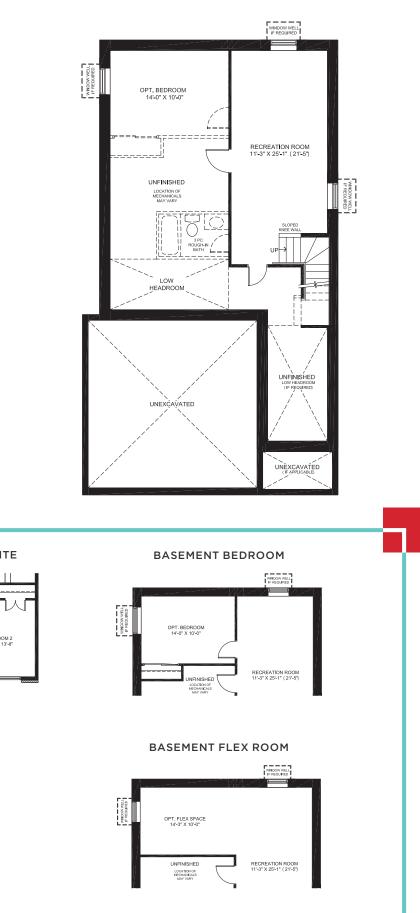

pproximate and sizes and specifications are subject to change without notice. The floor plans and room dimensions shown apply to Elevation 'F' of this model type. Illustrations are artist's concepts only. Actual usable floor space varies from indicated floor areas. Square footages include finished space in the basement E.&.O.E. THIS DISPLAY IS PROVIDED 'AS IS' WITHOUT WARRANTY OF ANY KIND, EITHER EXPRESSED OR IMPLIED, WARRANTIES OF MERCHANTABILITY, FITNESS FOR A PARTICULAR PURPOSE, OR NON-INFRINGEMENT. The information and specifications contained in this display are subject to change without notice and represent no commitment on our part in the future. All products and services are provided subject to applicable taxes and accompanying terms and conditions. APR. 2024

## FINISHED BASEMENT