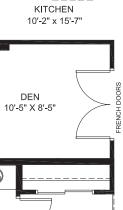

**DESIGNER** 

DEN

GARAGE 10'-3" x 19'-1"

KITCHEN 10'-2" x 15'-7"

OPTIONAL FLEX SPACE

FOYER

**DELUXE MAIN BATH** 

DELUXE ENSUITE