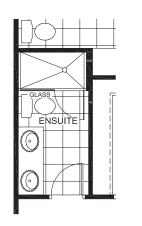

**DESIGNER** 

DEN

GARAGE 10'-3" x 19'-1"

KITCHEN 10'-2" x 15'-7"

OPTIONAL FLEX SPACE

FOYER

**DELUXE MAIN BATH** 

DELUXE ENSUITE