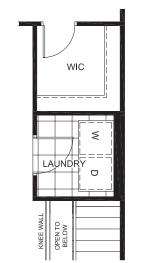

**FLOORPLANS** 

**GROUND FLOOR** 

GREAT ROOM 10'-4" x 22'-11"

SECOND FLOOR

BEDROOM 2 BEDROOM 3 10'-5" x 11'-0" 10'-0" x 11'-0"

0 POCKET OFFICE 6'-5" x 6'-2"

MASTER BEDROOM 11'-4" ( 10'-0") x 14'-0" LOFT 9'-1" x 10'-9" FINISHED BASEMENT