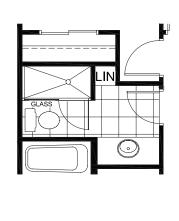

**DESIGNER** 

DEN

GARAGE 10'-3" x 19'-1"

KITCHEN 10'-2" x 15'-7"

OPTIONAL FLEX SPACE

FOYER

**DELUXE MAIN BATH** 

DELUXE ENSUITE