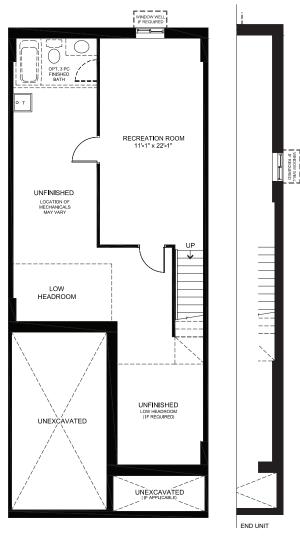

**FLOORPLANS** 

**GROUND FLOOR** 

GREAT ROOM 10'-4" x 22'-11"

SECOND FLOOR

BEDROOM 2 BEDROOM 3 10'-5" x 11'-0" 10'-0" x 11'-0"

0 POCKET OFFICE 6'-5" x 6'-2"

MASTER BEDROOM 11'-4" ( 10'-0") x 14'-0" LOFT 9'-1" x 10'-9" FINISHED BASEMENT

BEDROOM 4

circumstances warrant) to provide accurate information, including but not limited to prices and availability of homes or lots, it is regrettably not possible to ensure that all information contained in this display is correct. We do not warrant the accuracy and completeness of information, text, artist's concepts only. Actual usable floor space varies from indicated floor areas. Square footages include finished space in the basement E.&.O.E. THIS DISPLAY IS PROVIDED 'AS IS' WITHOUT WARRANTY OF are subject to change without notice and represent no commitment on our part in the future. All products and services are provided subject to applicable taxes and accompanying terms and conditions. MARCH 2025