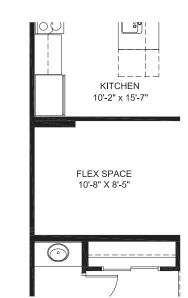

**DESIGNER** 

DEN

GARAGE 10'-3" x 19'-1"

KITCHEN 10'-2" x 15'-7"

OPTIONAL FLEX SPACE

FOYER

**DELUXE MAIN BATH** 

DELUXE ENSUITE