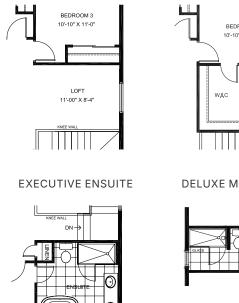

### SECOND FLOOR

FINISHED BASEMENT

OPTIONAL FINISHED BASEMENT BEDROOM

## BEDROOM 3 ENSUITE

### DELUXE MAIN BATH