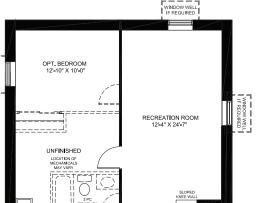

# UNFINISHED

RECREATION ROOM

OPT. BEDROOM 12'-10" X 10'-0"

circumstances warrant) to provide accurate information, including but not limited to prices and availability of homes or lots, it is regrettably not possible to ensure that all information contained in this display is correct. We do not warrant the accuracy and completeness of information, text, artist's concepts only. Actual usable floor space varies from indicated floor areas. Square footages include finished space in the basement E.&.O.E. THIS DISPLAY IS PROVIDED 'AS IS' WITHOUT WARRANTY OF are subject to change without notice and represent no commitment on our part in the future. All products and services are provided subject to applicable taxes and accompanying terms and conditions. MARCH 2025