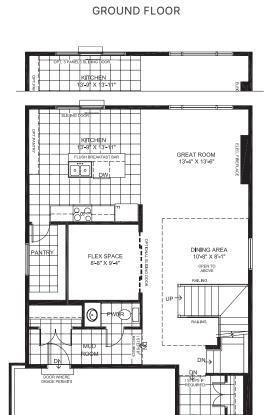

# **FLOORPLANS**



### SECOND FLOOR





FINISHED BASEMENT



OPTIONAL FINISHED BASEMENT BEDROOM





## OPTIONAL GROUND FLOOR

COVERED PORCH



LOFT

## BEDROOM 3 ENSUITE



### DELUXE MAIN BATH



# UNFINISHED

RECREATION ROOM

OPT. BEDROOM 12'-10" X 10'-0"



circumstances warrant) to provide accurate information, including but not limited to prices and availability of homes or lots, it is regrettably not possible to ensure that all information contained in this display is correct. We do not warrant the accuracy and completeness of information, text, artist's concepts only. Actual usable floor space varies from indicated floor areas. Square footages include finished space in the basement E.&.O.E. THIS DISPLAY IS PROVIDED 'AS IS' WITHOUT WARRANTY OF are subject to change without notice and represent no c