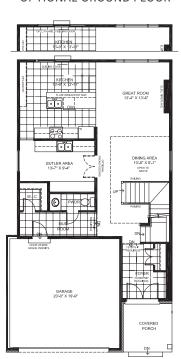

# **FLOORPLANS**



### SECOND FLOOR





FINISHED BASEMENT



OPTIONAL FINISHED BASEMENT BEDROOM





## OPTIONAL GROUND FLOOR

COVERED PORCH



LOFT

## BEDROOM 3 ENSUITE



### DELUXE MAIN BATH



# UNFINISHED

RECREATION ROOM

OPT. BEDROOM 12'-10" X 10'-0"



circumstances warrant) to provide accurate information, including but not limited to prices and availability of homes or lots, it is regrettably not possible to ensure that all information contained in this display is correct. We do not warrant the accuracy and completeness of information, text, artist's concepts only. Actual usable floor space varies from indicated floor areas. Square footages include finished space in the basement E.&.O.E. THIS DISPLAY IS PROVIDED 'AS IS' WITHOUT WARRANTY OF are subject to change without notice and represent no commitment on our part in the future. All products and services are provided subject