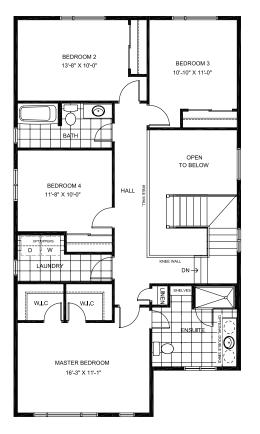

# **FLOORPLANS**



### SECOND FLOOR





FINISHED BASEMENT



OPTIONAL FINISHED BASEMENT BEDROOM





## OPTIONAL GROUND FLOOR

COVERED PORCH



LOFT

## BEDROOM 3 ENSUITE



### DELUXE MAIN BATH



# UNFINISHED

RECREATION ROOM

OPT. BEDROOM 12'-10" X 10'-0"



circumstances warrant) to provide accurate information, including but not limited to prices and availability of homes or lots, it is regrettably not possible to ensure that all information contained in this display is correct. We do not warrant the accuracy and completeness of information, text, artist's concepts only. Actual usable floor space varies from indicated floor areas. Square footages include finished space in the basement E.&.O.E. THIS DISPLAY IS PROVIDED 'AS IS' WITHOUT WARRANTY OF are subject to change without notice and represent no commitment on our par