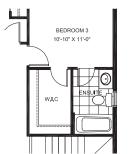

# **FLOORPLANS**



### SECOND FLOOR





FINISHED BASEMENT



OPTIONAL FINISHED BASEMENT BEDROOM





## OPTIONAL GROUND FLOOR

COVERED PORCH



LOFT

## BEDROOM 3 ENSUITE



### DELUXE MAIN BATH



# UNFINISHED

RECREATION ROOM

OPT. BEDROOM 12'-10" X 10'-0"



circumstances warrant) to provide accurate information, including but not limited to prices and availability of homes or lots, it is regrettably not possible to ensure that all information contained in this display is correct. We do not warrant the accuracy and completeness of information, text, artist's concepts only. Actual usable floor space varies from indicated floor areas. Square footages include finished space in the basement E.&.O.E. THIS DISPLAY IS PROVIDED 'AS IS' WITHOUT WARRANTY OF are subject to change without notice and represent no commitment on our part in the future. All products and services are provided subject to applicable taxes and accompanying terms and conditions. MARCH 2025